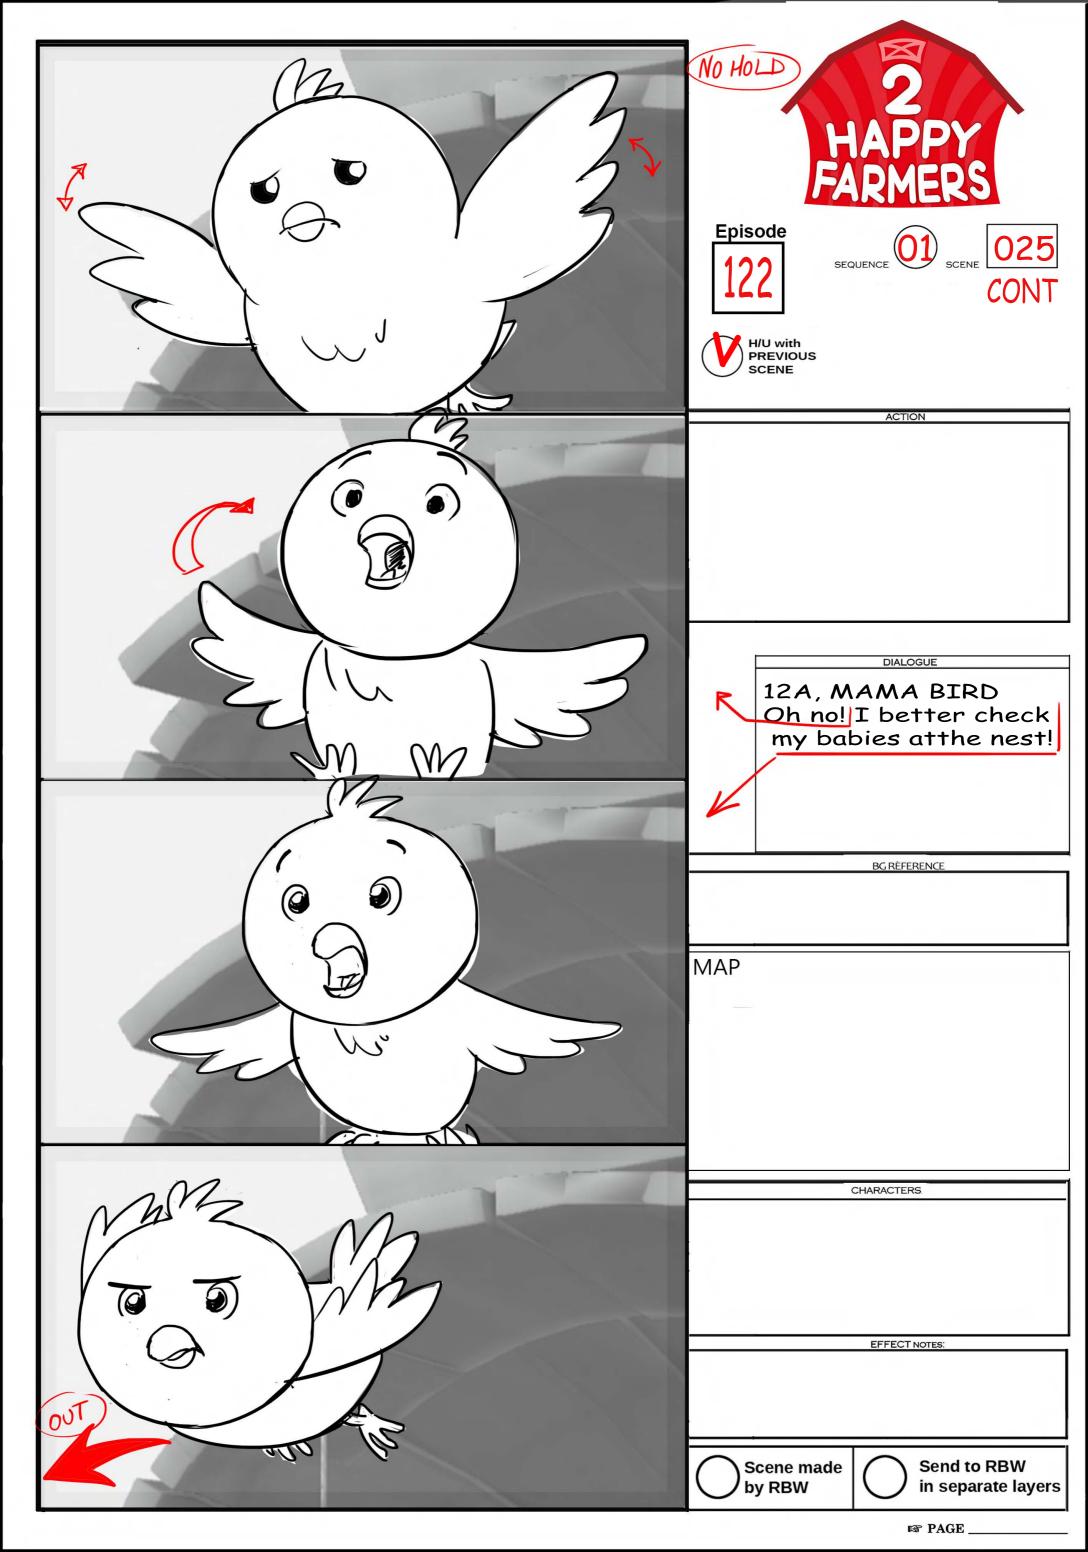

| R    | P  | Δ        | GI |
|------|----|----------|----|
| 1.30 | 1. | <b>n</b> | U. |

| R | P | A | G  |
|---|---|---|----|
|   |   | • | ч. |

PAGE \_

| <image/> <section-header><text><text><text><text><text></text></text></text></text></text></section-header>                                                                          |
|--------------------------------------------------------------------------------------------------------------------------------------------------------------------------------------|
| DIALOGUE<br>61, Tood<br>You worked Hard and<br>even came to MY<br>rescue this time!<br>62,SUMMER<br>Just like you always say,<br>Todd.Here on the farm<br>we always help each other! |
| BGRÈFERENCE                                                                                                                                                                          |