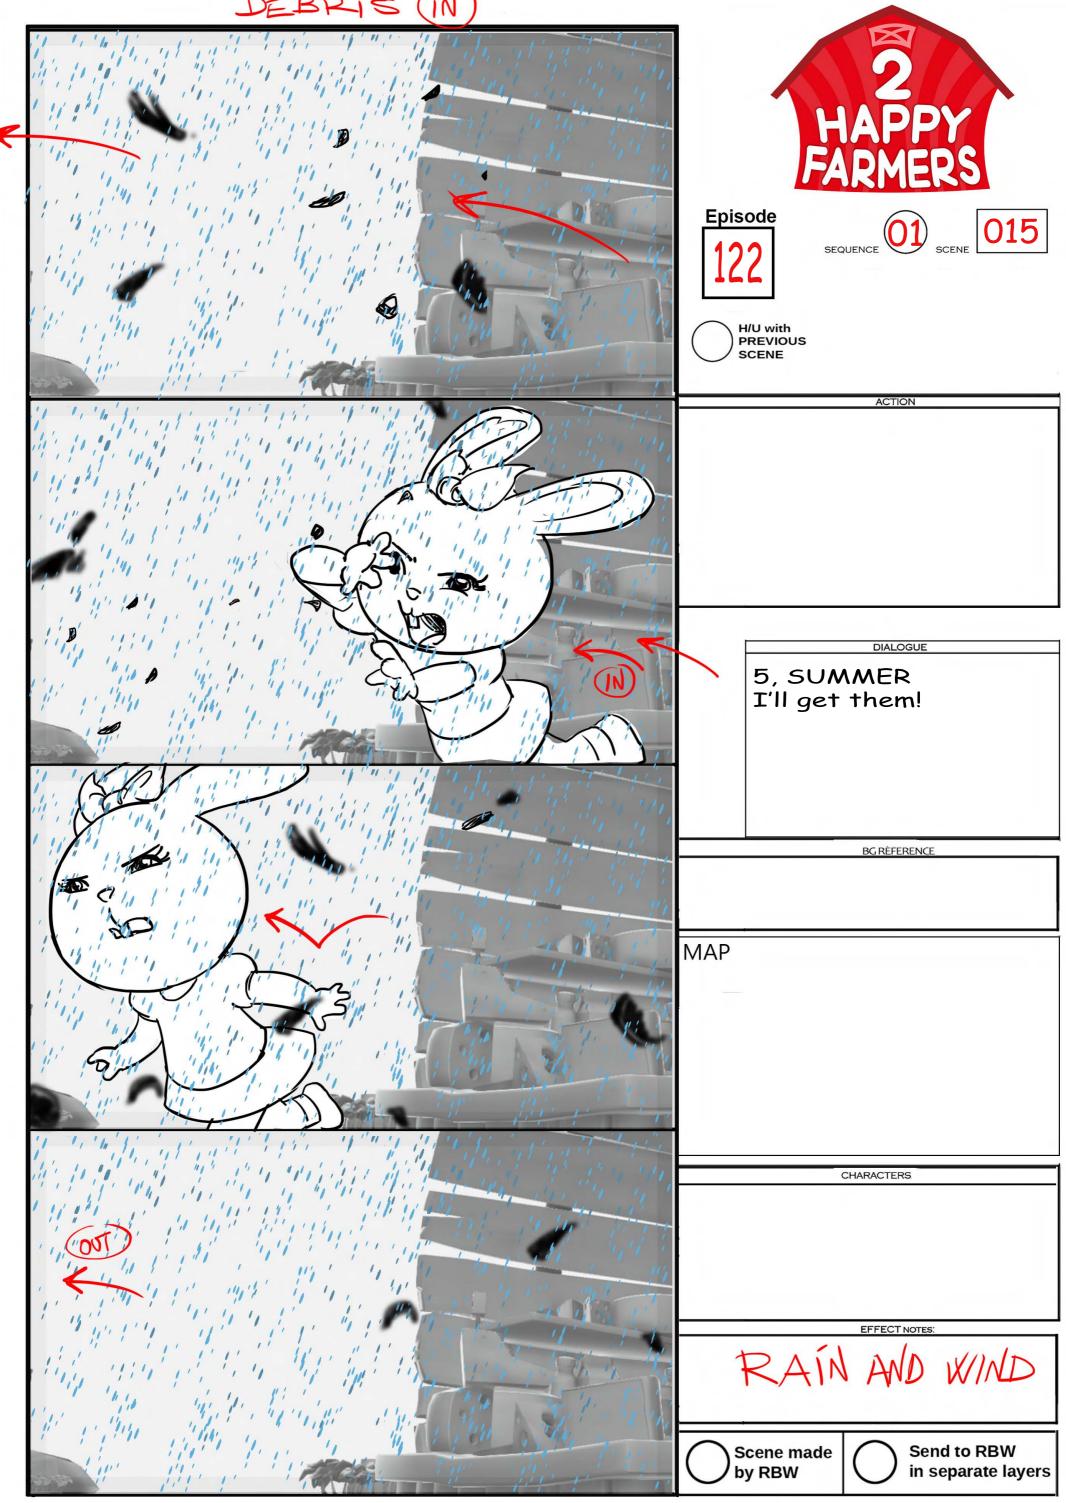

r PAGE \_

IS PAGE \_

B PAGE \_

|        | $(\mathbf{U}\mathbf{I})$ |  |
|--------|--------------------------|--|
| QUENCE | $\smile$                 |  |

|                        | 1 1 1                         |             |
|------------------------|-------------------------------|-------------|
| CHARACTERS             |                               | Enio        |
|                        | H/U with<br>PREVIOUS<br>SCENE | Episo<br>12 |
| EFFECT NOTES:          |                               |             |
| RAIN AND WIND          |                               |             |
| Scene made Send to RBW |                               |             |