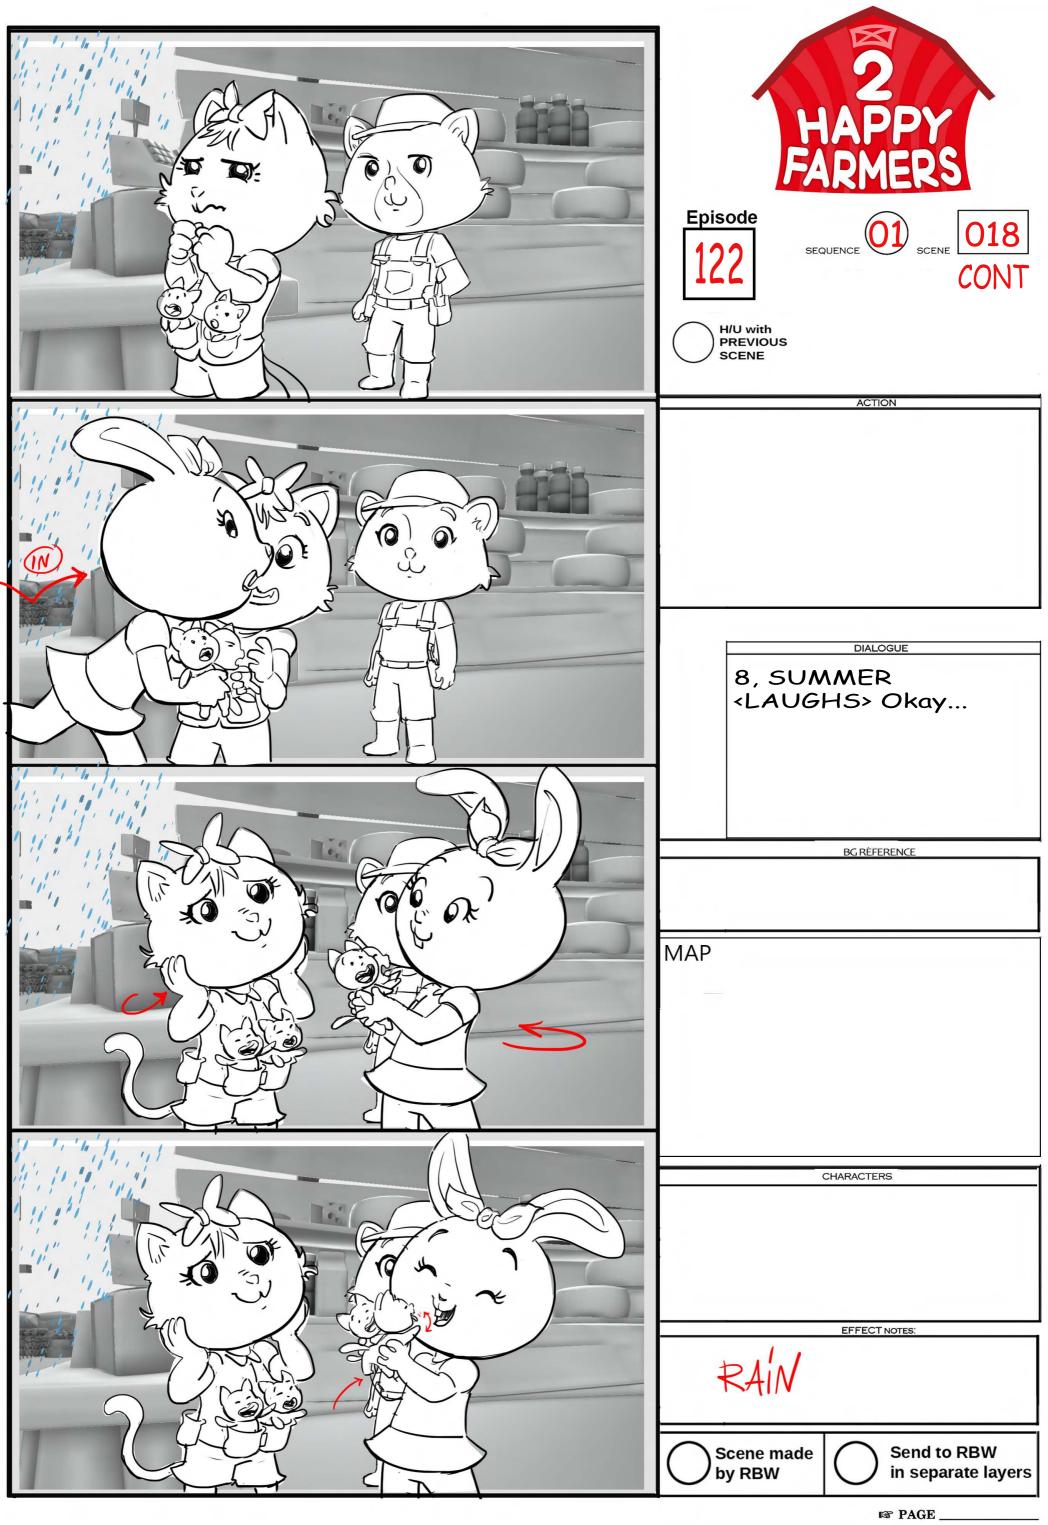

| R    | P  | Δ        | GI |
|------|----|----------|----|
| 1.30 | 1. | <b>n</b> | U. |

| R | P | A | G  |
|---|---|---|----|
|   |   | • | ч. |

PAGE \_

| <image/> <section-header><text><text><text><text><text></text></text></text></text></text></section-header>                                                                          |
|--------------------------------------------------------------------------------------------------------------------------------------------------------------------------------------|
| DIALOGUE<br>61, Tood<br>You worked Hard and<br>even came to MY<br>rescue this time!<br>62,SUMMER<br>Just like you always say,<br>Todd.Here on the farm<br>we always help each other! |
| BGRÈFERENCE                                                                                                                                                                          |