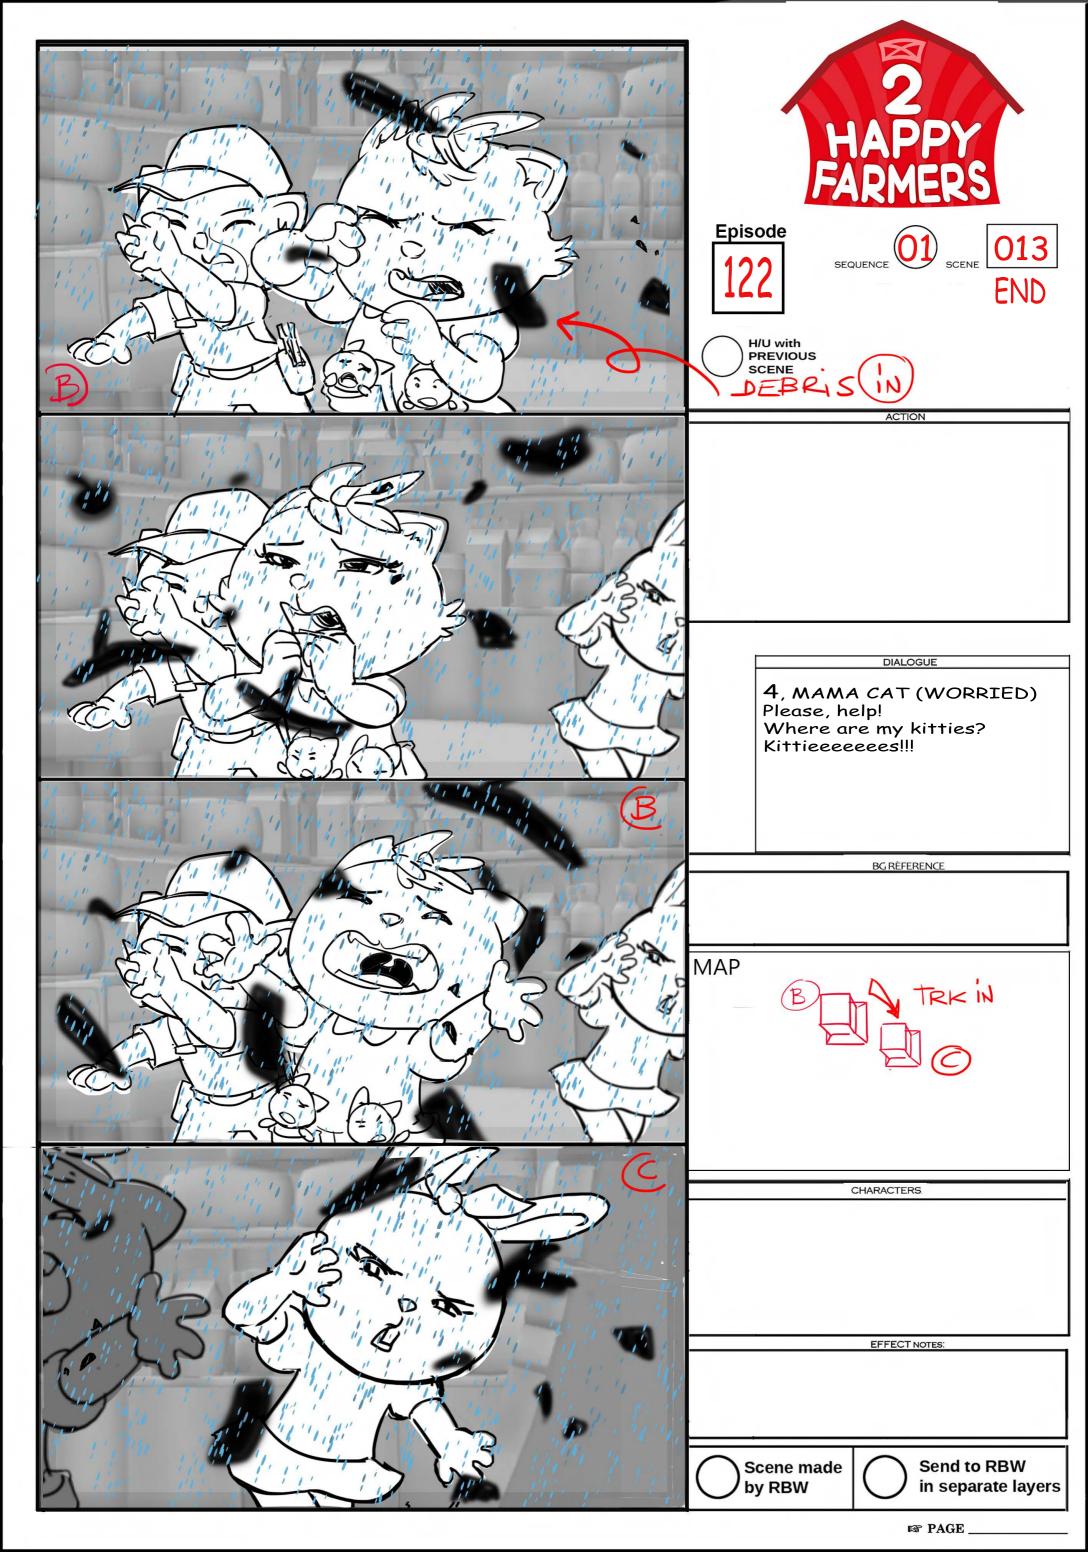

r PAGE \_

IS PAGE \_

B PAGE \_

|        | $(\mathbf{U}\mathbf{I})$ |  |
|--------|--------------------------|--|
| QUENCE | $\smile$                 |  |

|                        | 1 1 1                         |             |
|------------------------|-------------------------------|-------------|
| CHARACTERS             |                               | Enio        |
|                        | H/U with<br>PREVIOUS<br>SCENE | Episo<br>12 |
| EFFECT NOTES:          |                               |             |
| RAIN AND WIND          |                               |             |
| Scene made Send to RBW |                               |             |