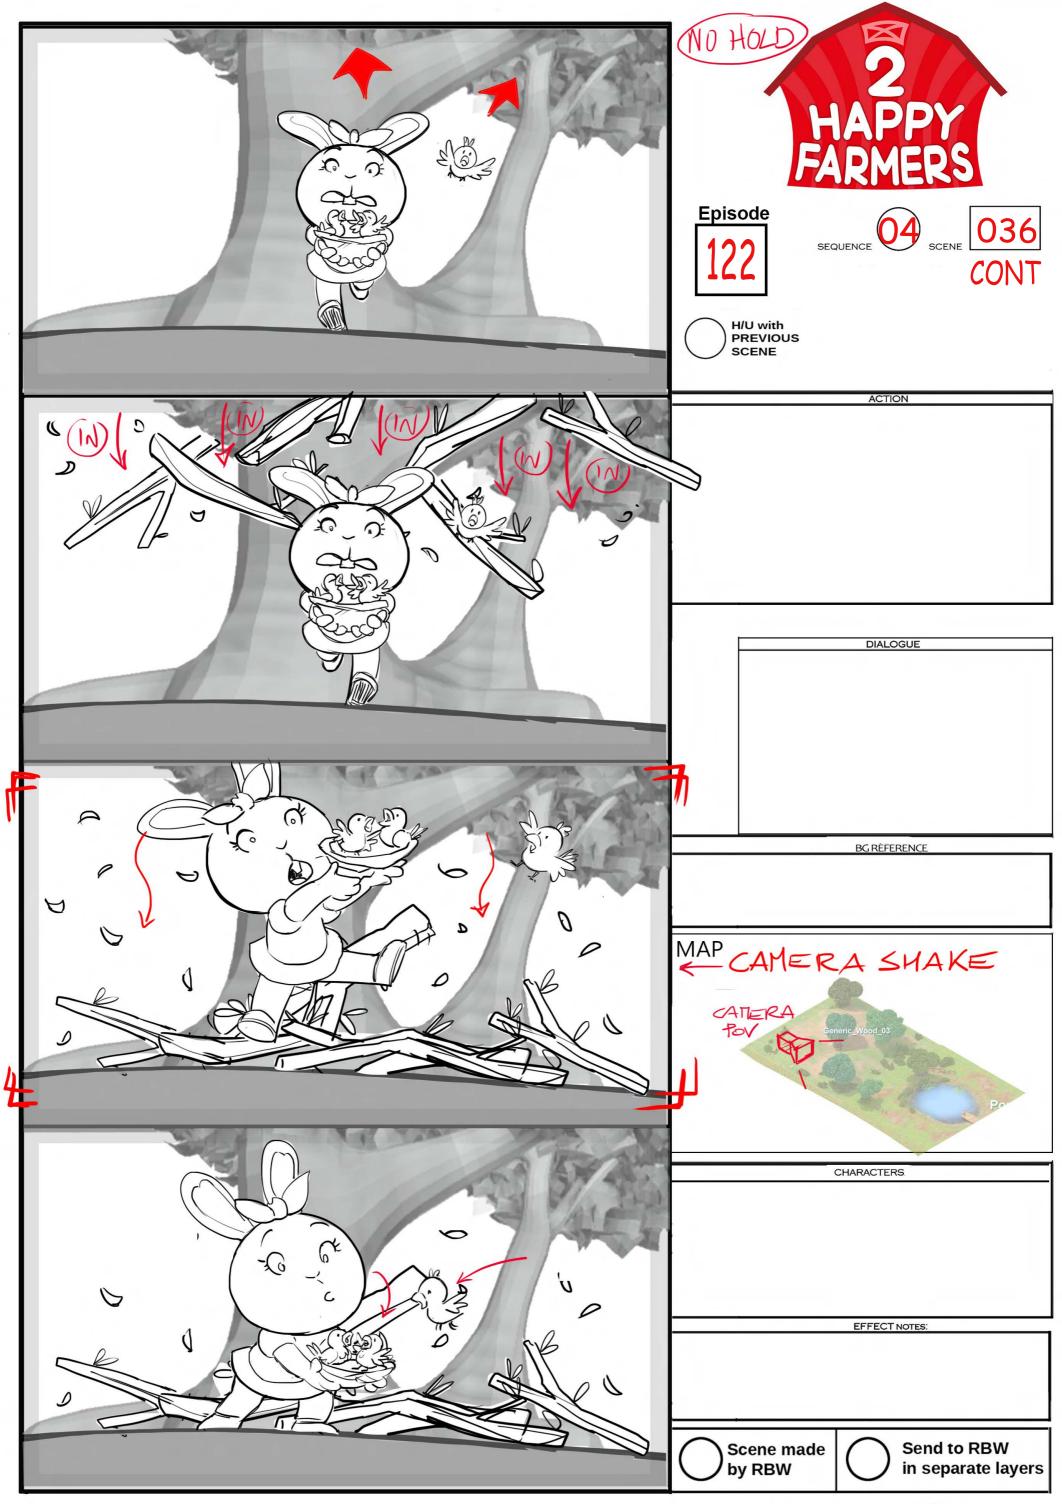

| R | PA | GI |
|---|----|----|
|   |    |    |

| rs PAG | F |
|--------|---|
|--------|---|

| <image/> <text><text><text><text></text></text></text></text>                                                                                                                                                                            |
|------------------------------------------------------------------------------------------------------------------------------------------------------------------------------------------------------------------------------------------|
| Summer briefly notices<br>that Mama Bird and her<br>baby birds are watching<br>them from a short distance<br>away,<br>DIALOGUE<br>51, PICO (WORRIED,<br>LOW VOICE)<br>I know!<br>But I don't think<br>we canhandle this<br>big job alone |
| BG RÈFERENCE<br>MAP                                                                                                                                                                                                                      |