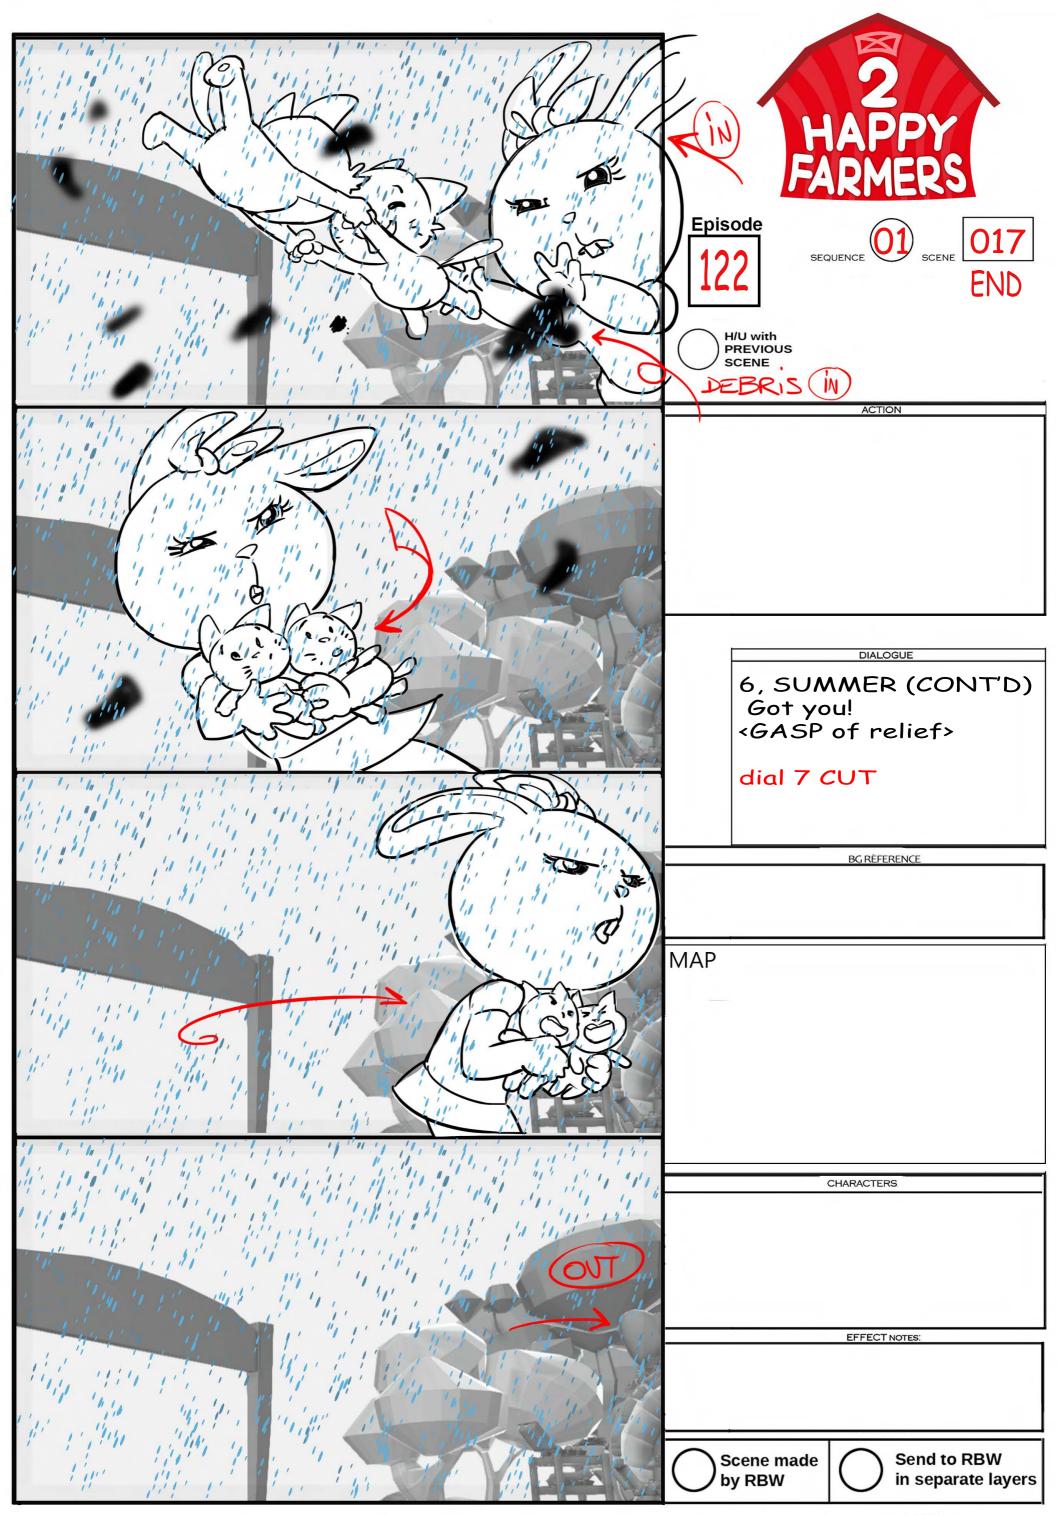

r PAGE \_

IS PAGE \_

B PAGE \_

|        | $(\mathbf{U}\mathbf{I})$ |  |
|--------|--------------------------|--|
| QUENCE | $\smile$                 |  |

|                        | 1 1 1                         |             |
|------------------------|-------------------------------|-------------|
| CHARACTERS             |                               | Enio        |
|                        | H/U with<br>PREVIOUS<br>SCENE | Episo<br>12 |
| EFFECT NOTES:          |                               |             |
| RAIN AND WIND          |                               |             |
| Scene made Send to RBW |                               |             |