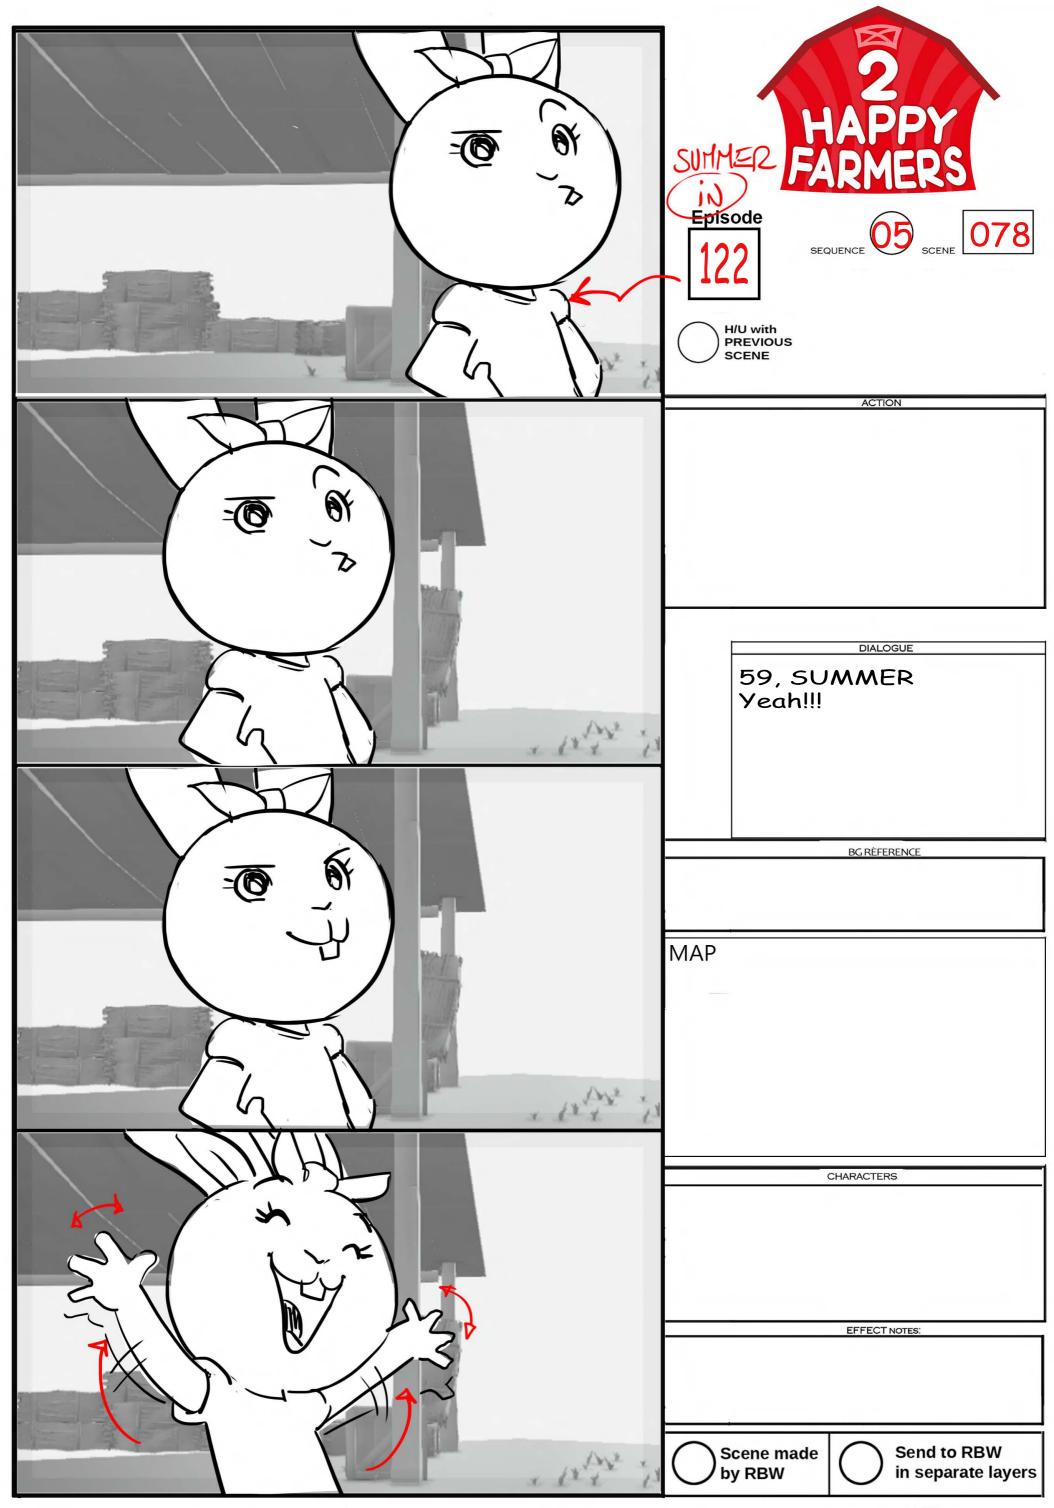

| <image/> <section-header><text><text><text><text></text></text></text></text></section-header> |
|------------------------------------------------------------------------------------------------|
| DIALOGUE                                                                                       |
| BGRÉFERENCE<br>EXT- Generic View - Sunrise<br>MAP                                              |