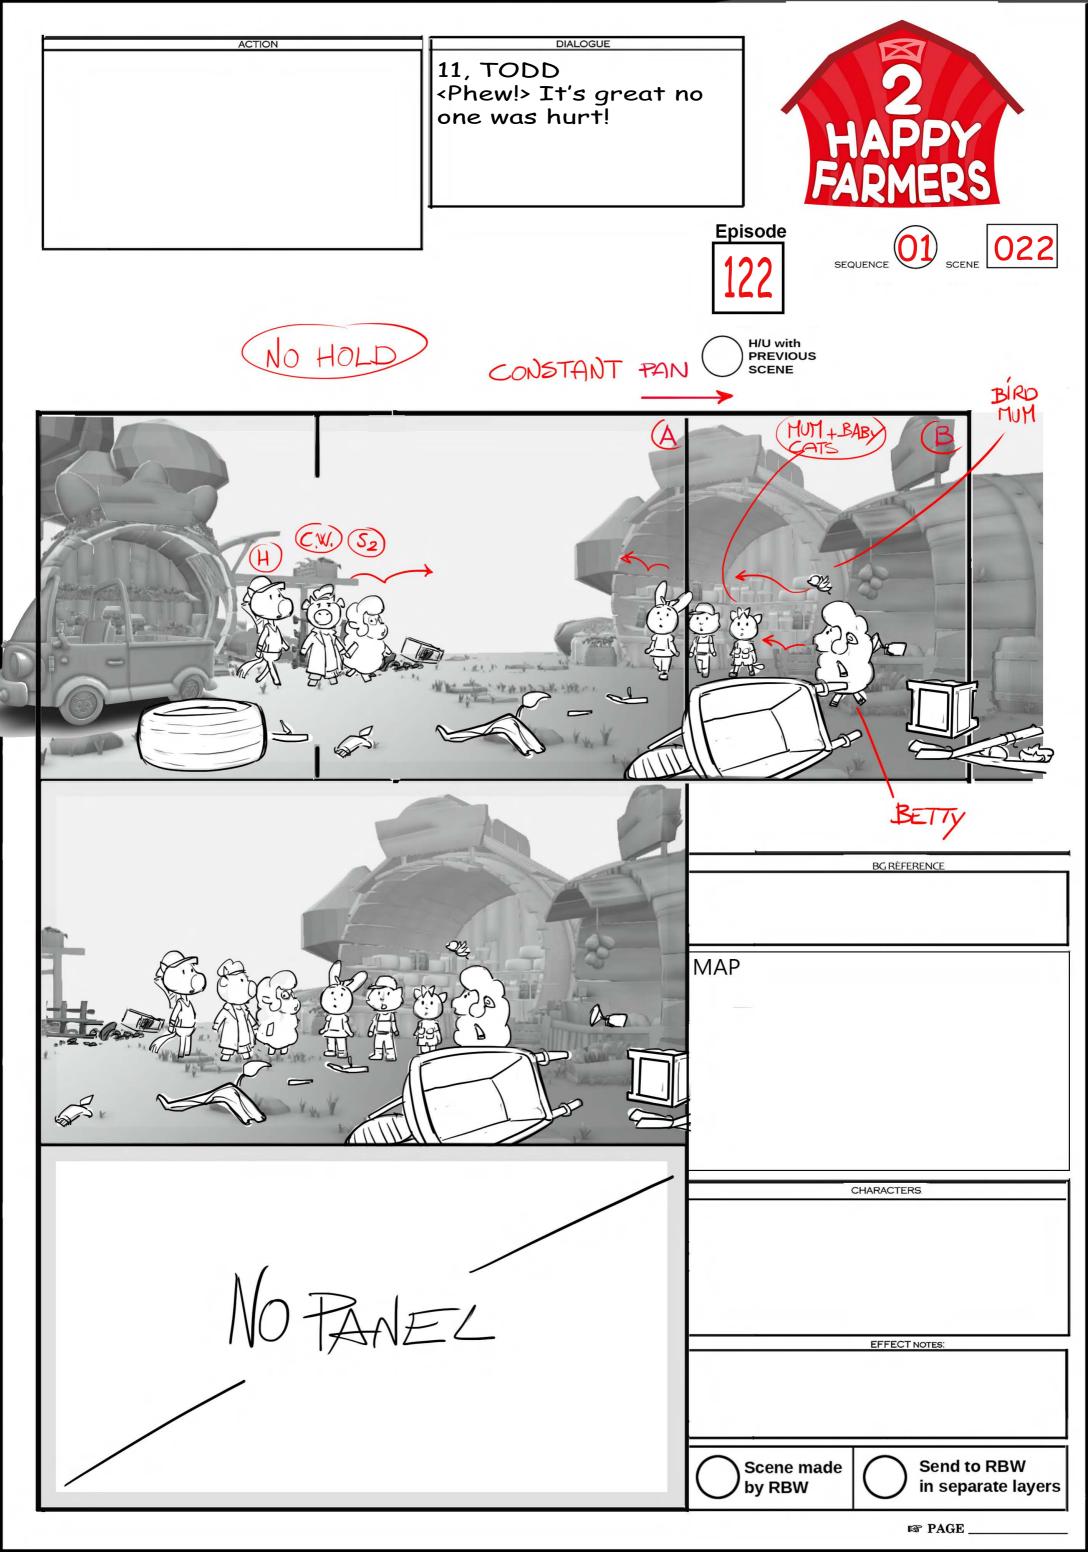

| <image/> <section-header><text><text><text><text></text></text></text></text></section-header> |
|------------------------------------------------------------------------------------------------|
| DIALOGUE                                                                                       |
| BGRÉFERENCE<br>EXT- Generic View - Sunrise<br>MAP                                              |