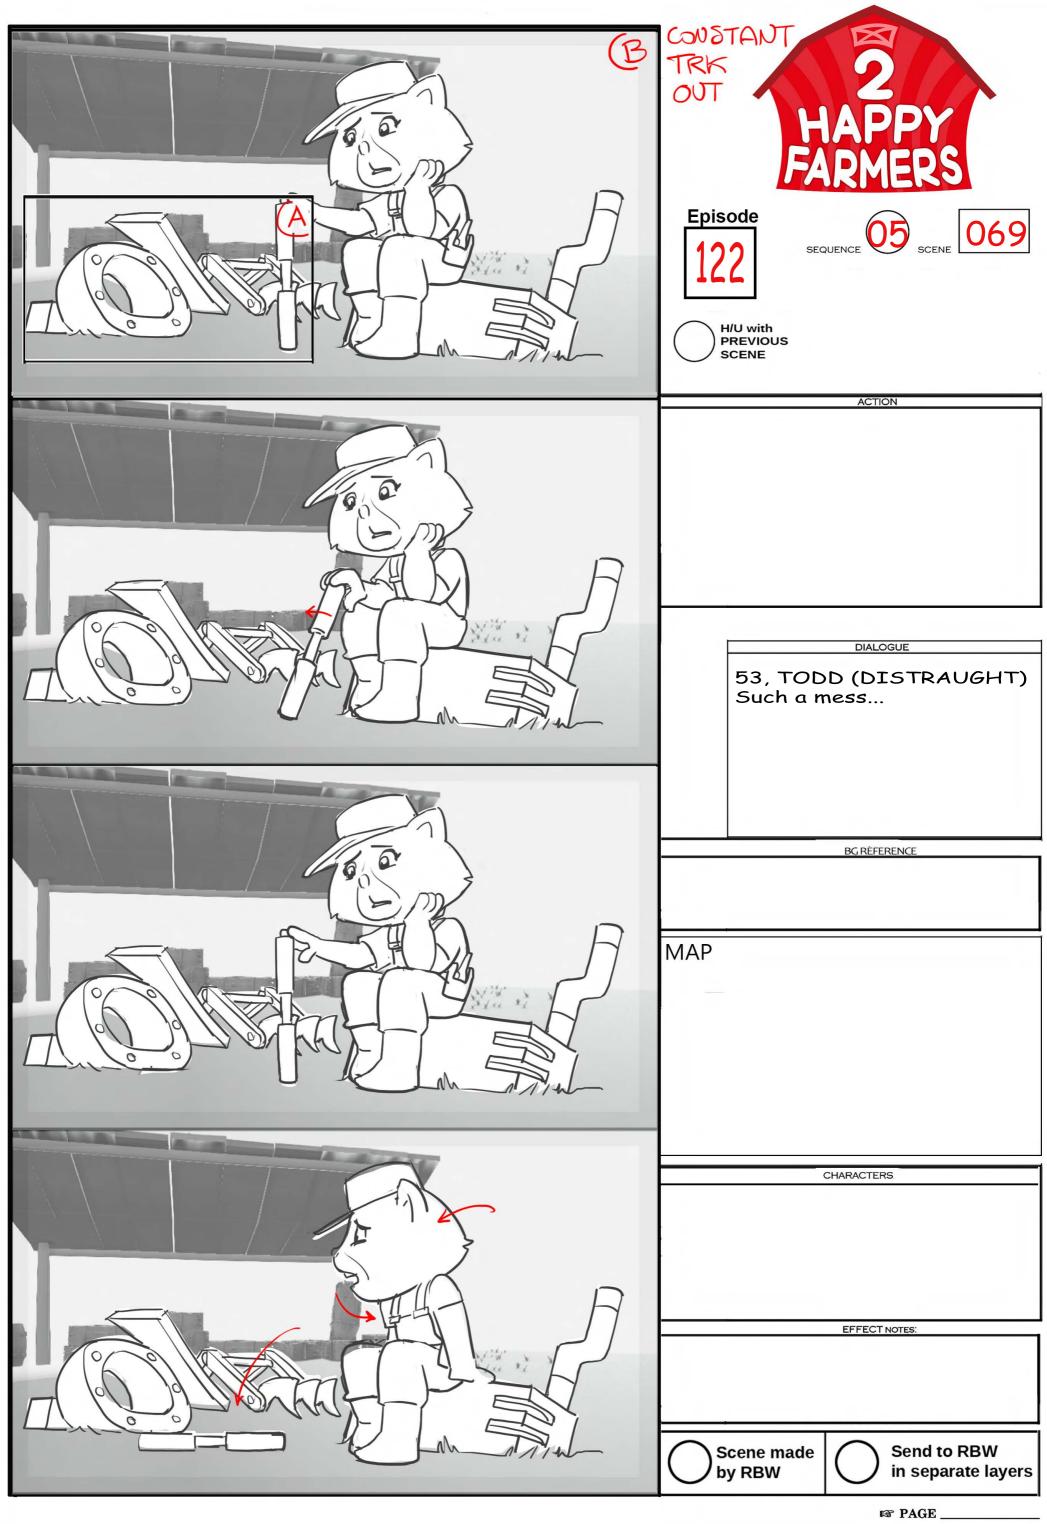

SEQUENCE

r PAGE \_\_\_\_\_

IS PAGE \_

| R | PA | GI |
|---|----|----|
|   |    |    |

|  | <image/> <text><text><text><text></text></text></text></text>                                                                                               |
|--|-------------------------------------------------------------------------------------------------------------------------------------------------------------|
|  | DIALOGUE<br>13, TODD<br>Well, what are we waiting<br>for?<br>(passes a cloth to Pico who<br>cleans himself)<br>Let's go check it out!<br>BGREFERENCE<br>MAP |
|  | CHARACTERS                                                                                                                                                  |