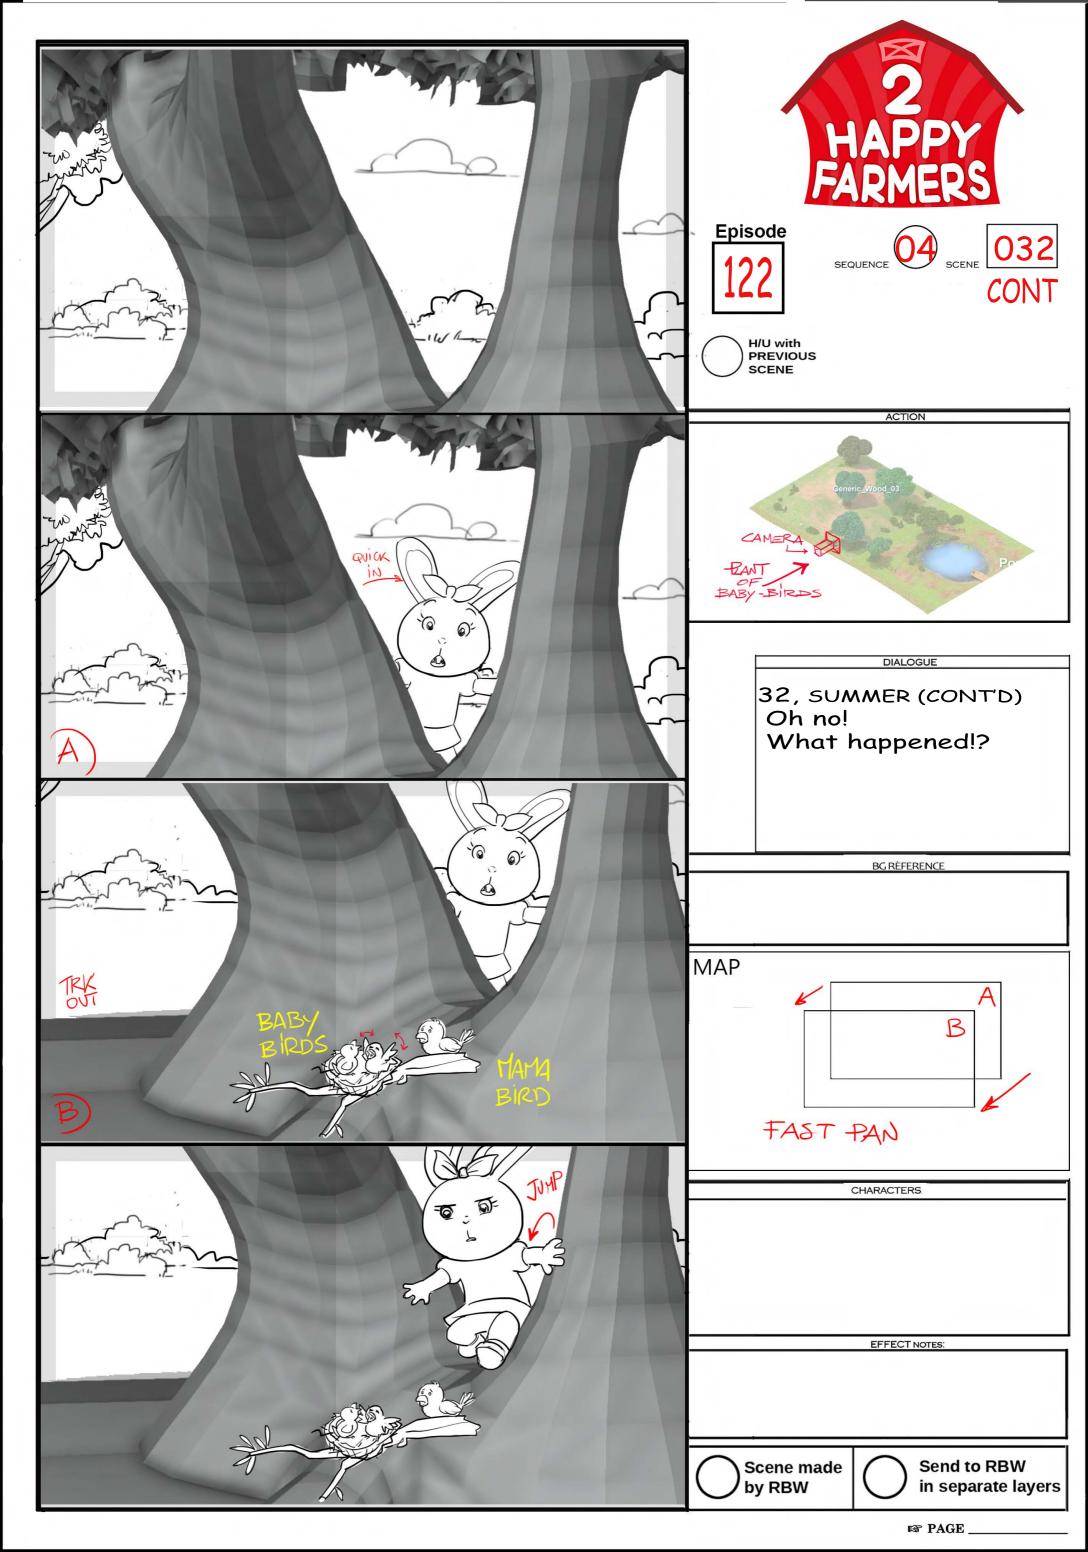

| <image/> <section-header><text><text><text><text></text></text></text></text></section-header> |
|------------------------------------------------------------------------------------------------|
| DIALOGUE                                                                                       |
| BGRÉFERENCE<br>EXT- Generic View - Sunrise<br>MAP                                              |