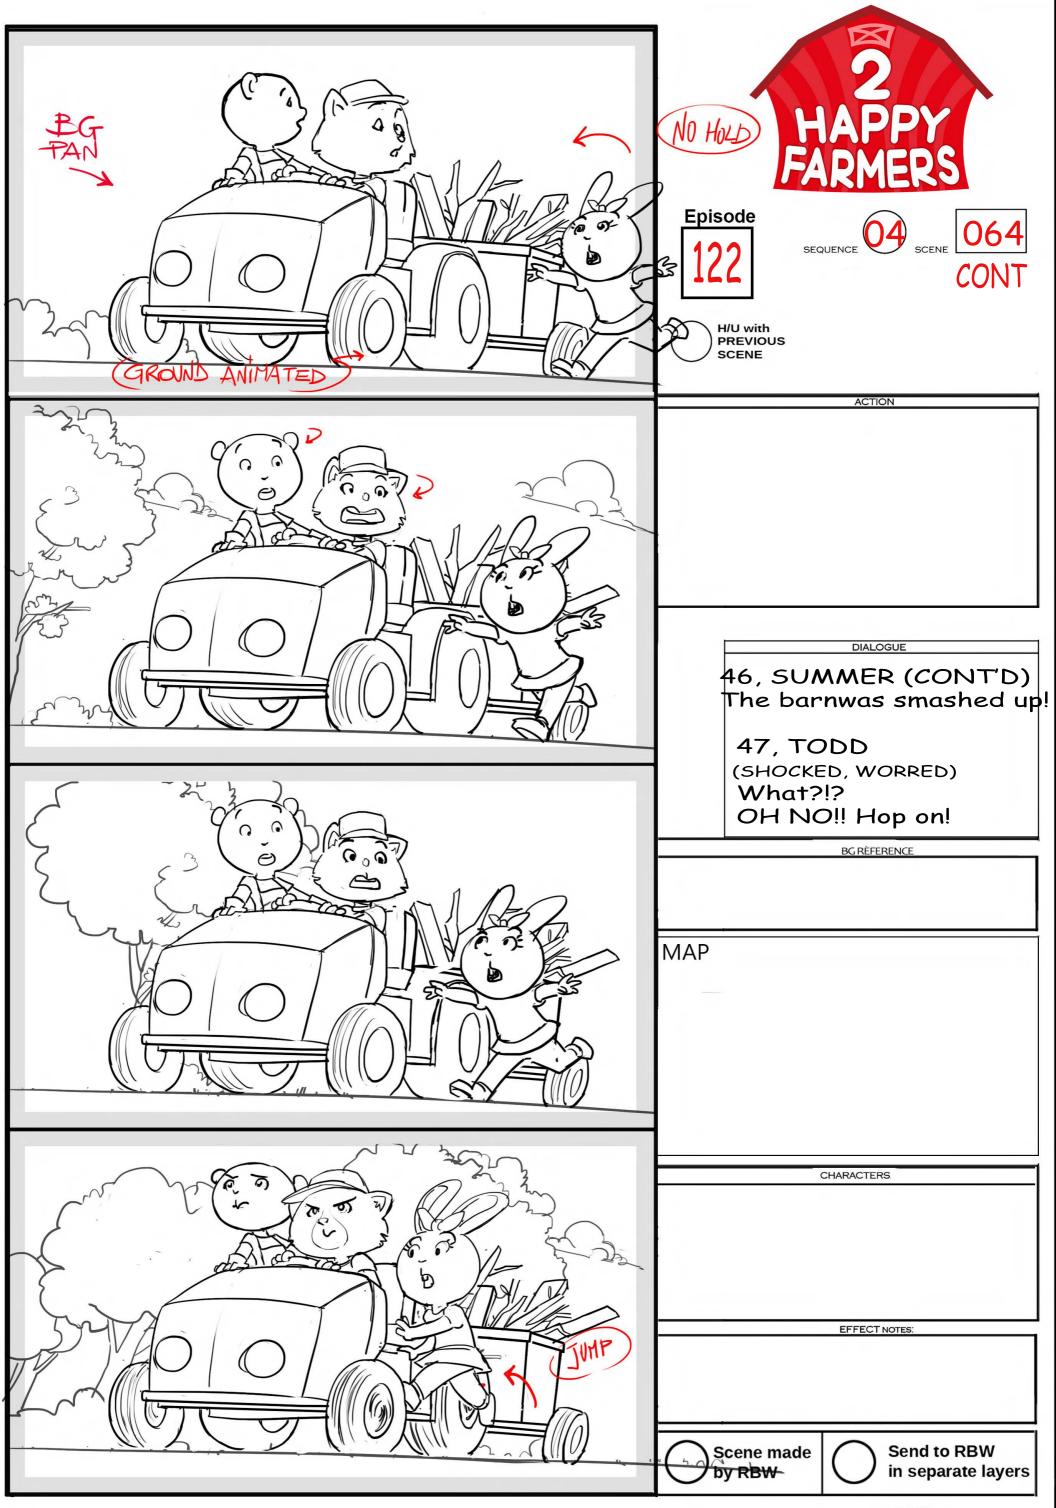

| R    | P  | Δ        | GI |
|------|----|----------|----|
| 1.30 | 1. | <b>n</b> | U. |

| R | P | A | G  |
|---|---|---|----|
|   |   | • | ч. |

PAGE \_

| <image/> <section-header><text><text><text><text><text></text></text></text></text></text></section-header>                                                                          |
|--------------------------------------------------------------------------------------------------------------------------------------------------------------------------------------|
| DIALOGUE<br>61, Tood<br>You worked Hard and<br>even came to MY<br>rescue this time!<br>62,SUMMER<br>Just like you always say,<br>Todd.Here on the farm<br>we always help each other! |
| BGRÈFERENCE                                                                                                                                                                          |