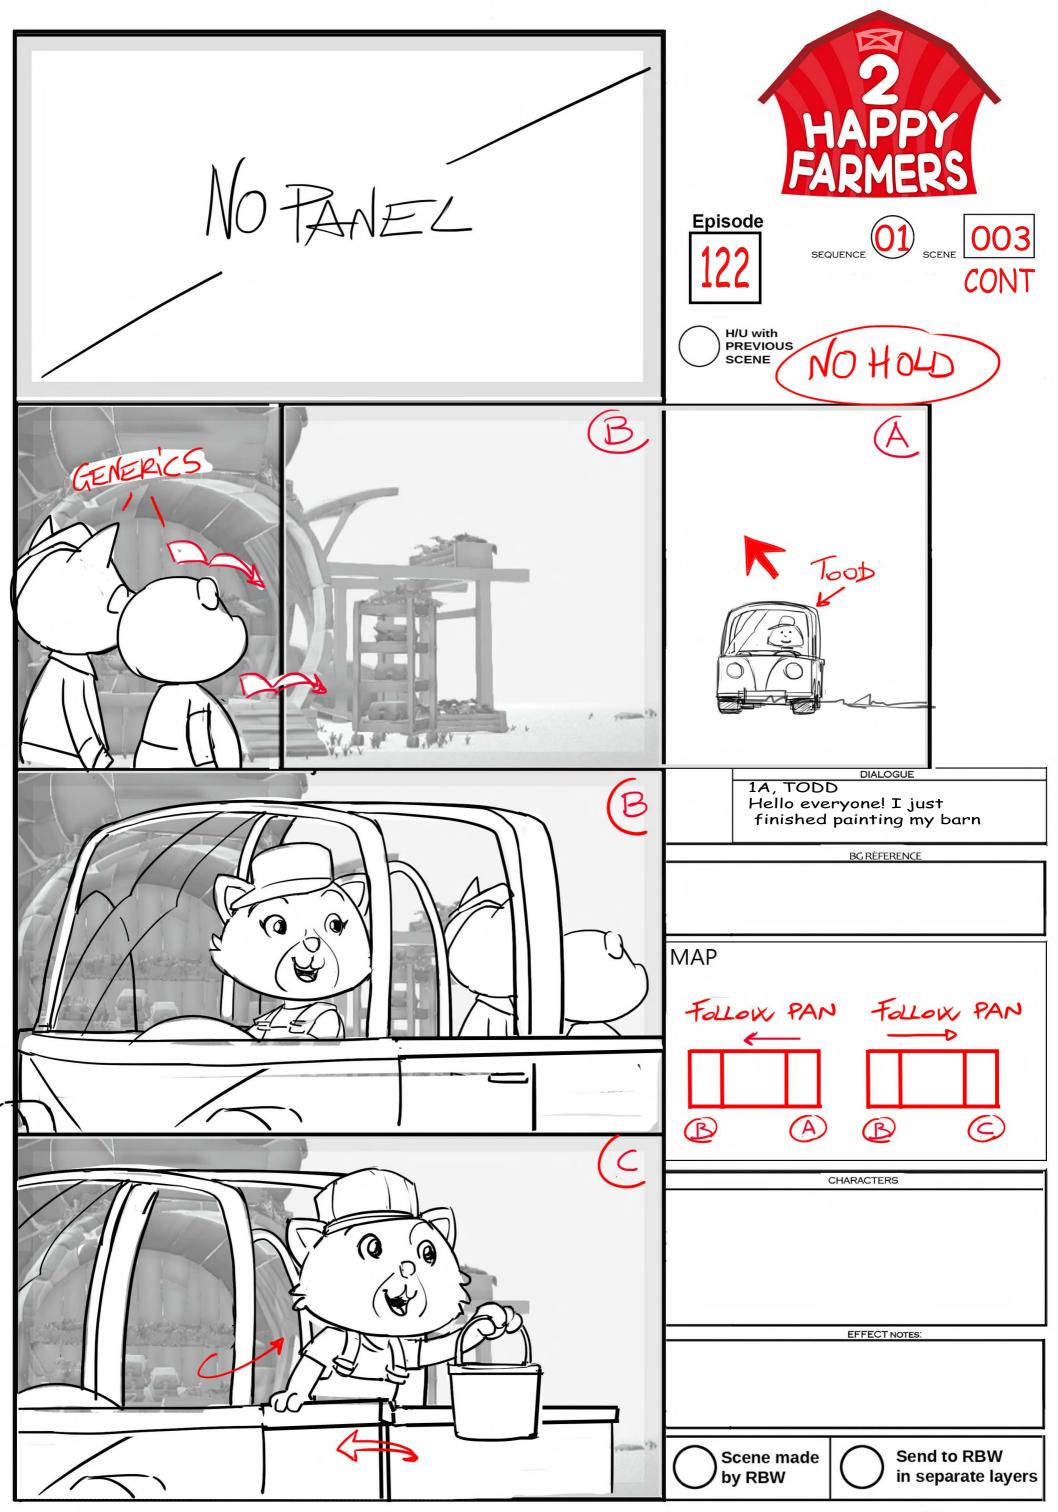

| R | PA | GI |
|---|----|----|
|   |    |    |

| rs PAG | F |
|--------|---|
|--------|---|

| <image/> <text><text><text><text></text></text></text></text>                                                                                                                                                                            |
|------------------------------------------------------------------------------------------------------------------------------------------------------------------------------------------------------------------------------------------|
| Summer briefly notices<br>that Mama Bird and her<br>baby birds are watching<br>them from a short distance<br>away,<br>DIALOGUE<br>51, PICO (WORRIED,<br>LOW VOICE)<br>I know!<br>But I don't think<br>we canhandle this<br>big job alone |
| BG RÈFERENCE<br>MAP                                                                                                                                                                                                                      |