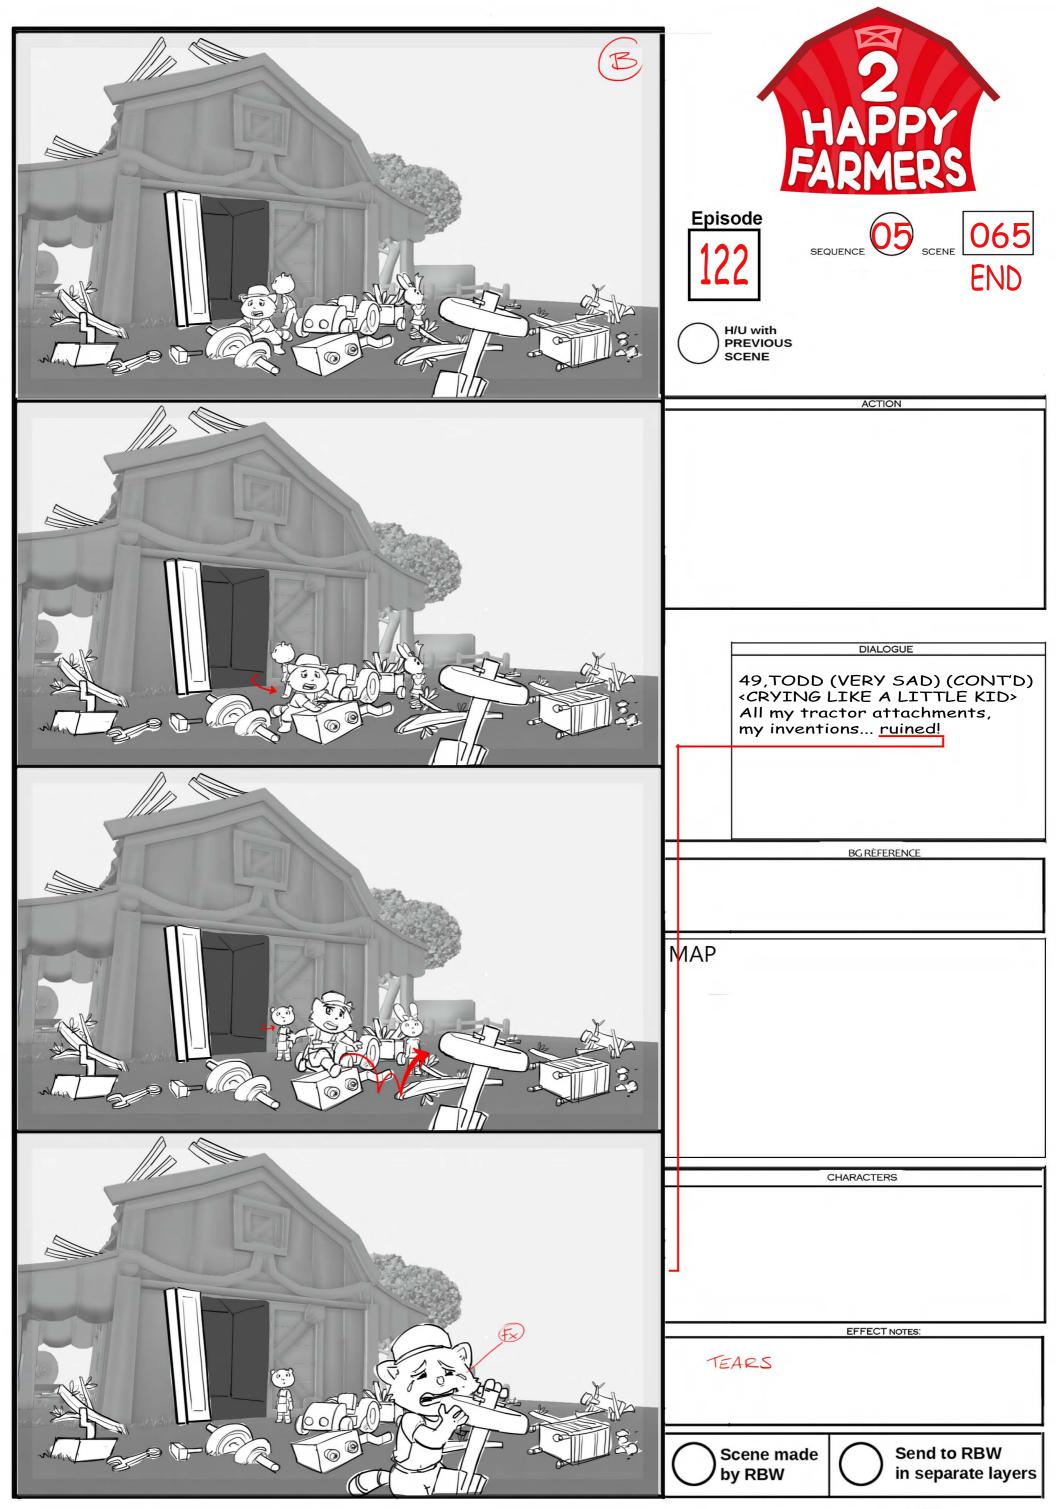

| R    | P  | Δ        | GI |
|------|----|----------|----|
| 1.30 | 1. | <b>n</b> | U. |

| R | P | A | G  |
|---|---|---|----|
|   |   | • | ч. |

PAGE \_

| <image/> <section-header><text><text><text><text><text></text></text></text></text></text></section-header>                                                                          |
|--------------------------------------------------------------------------------------------------------------------------------------------------------------------------------------|
| DIALOGUE<br>61, Tood<br>You worked Hard and<br>even came to MY<br>rescue this time!<br>62,SUMMER<br>Just like you always say,<br>Todd.Here on the farm<br>we always help each other! |
| BGRÈFERENCE                                                                                                                                                                          |