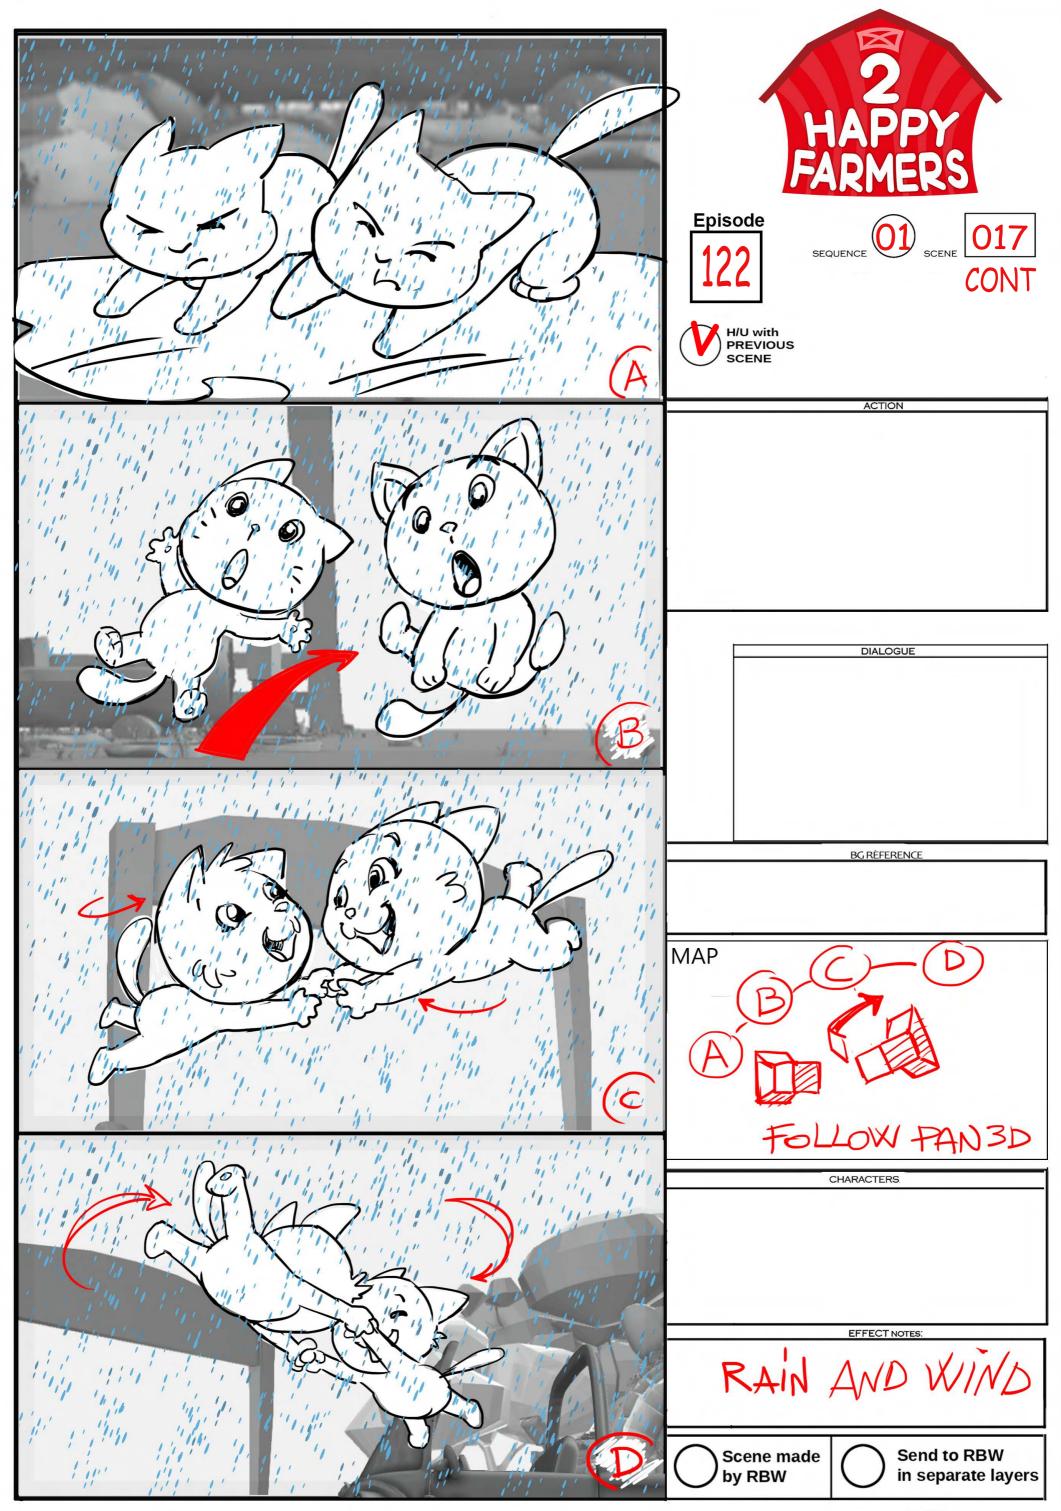

r PAGE \_

IS PAGE \_

B PAGE \_

|        | $(\mathbf{U}\mathbf{I})$ |  |
|--------|--------------------------|--|
| QUENCE | $\smile$                 |  |

|                        | 1 1 1                         |             |
|------------------------|-------------------------------|-------------|
| CHARACTERS             |                               | Enio        |
|                        | H/U with<br>PREVIOUS<br>SCENE | Episo<br>12 |
| EFFECT NOTES:          |                               |             |
| RAIN AND WIND          |                               |             |
| Scene made Send to RBW |                               |             |