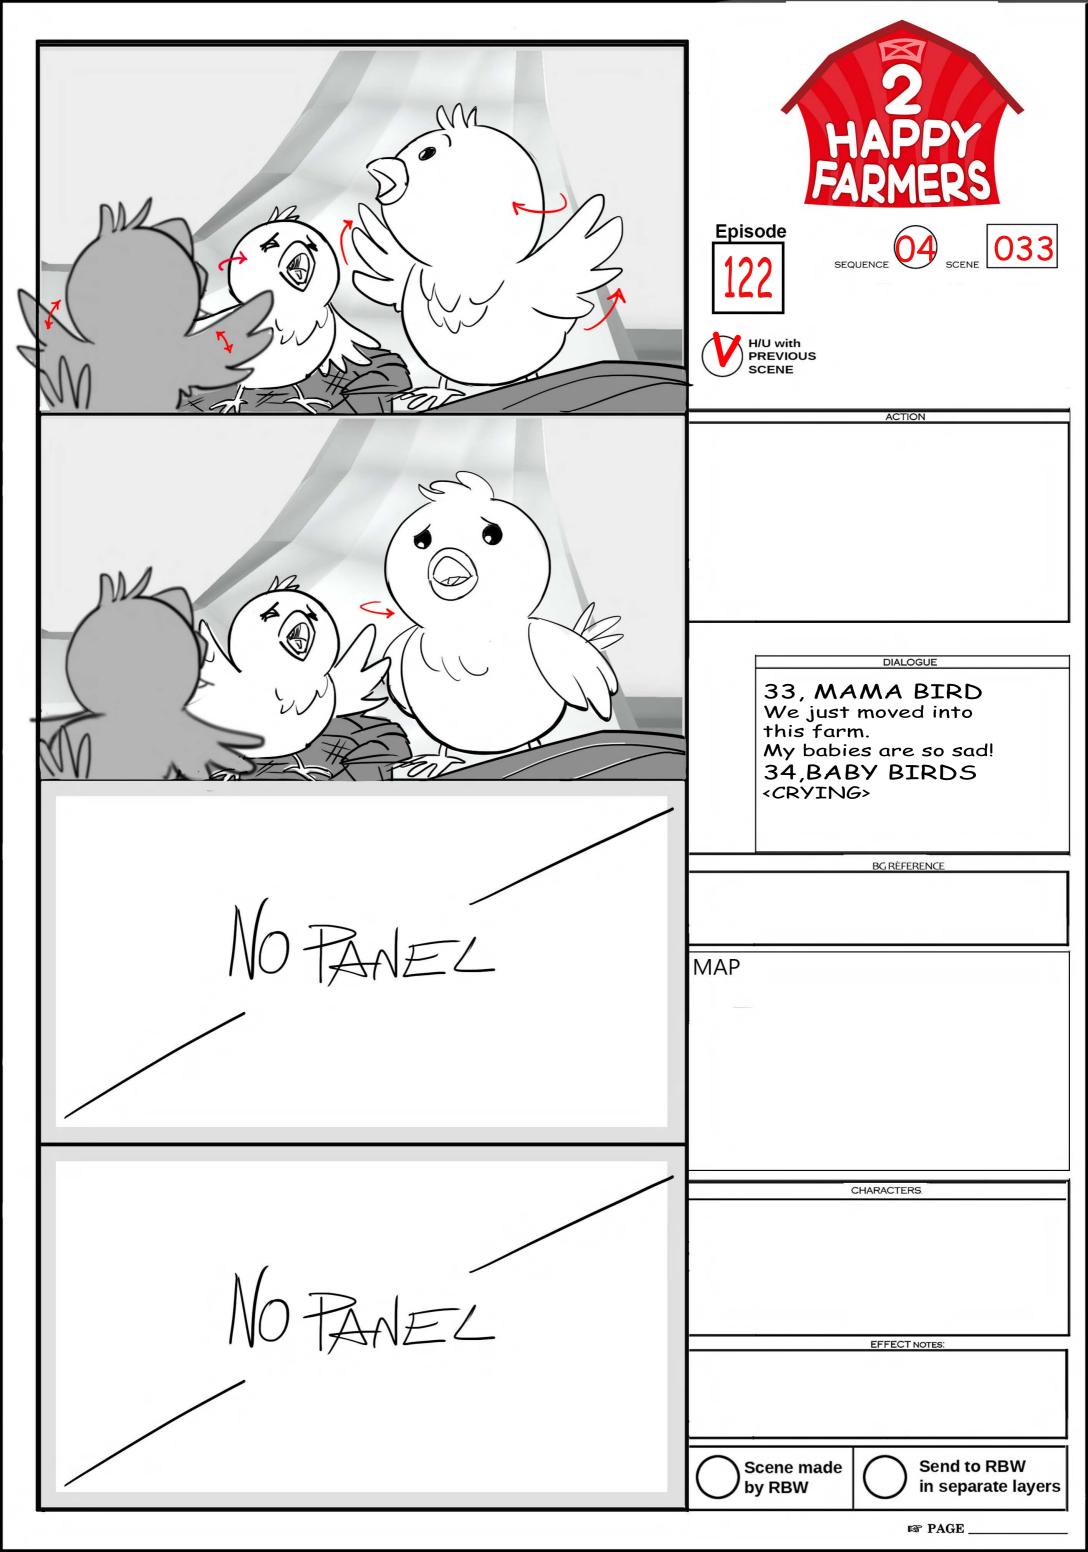

| R | PA | GI |
|---|----|----|
|   |    |    |

| rs PAG | F |
|--------|---|
|--------|---|

| <image/> <text><text><text><text></text></text></text></text>                                                                                                                                                                            |
|------------------------------------------------------------------------------------------------------------------------------------------------------------------------------------------------------------------------------------------|
| Summer briefly notices<br>that Mama Bird and her<br>baby birds are watching<br>them from a short distance<br>away,<br>DIALOGUE<br>51, PICO (WORRIED,<br>LOW VOICE)<br>I know!<br>But I don't think<br>we canhandle this<br>big job alone |
| BG RÈFERENCE<br>MAP                                                                                                                                                                                                                      |