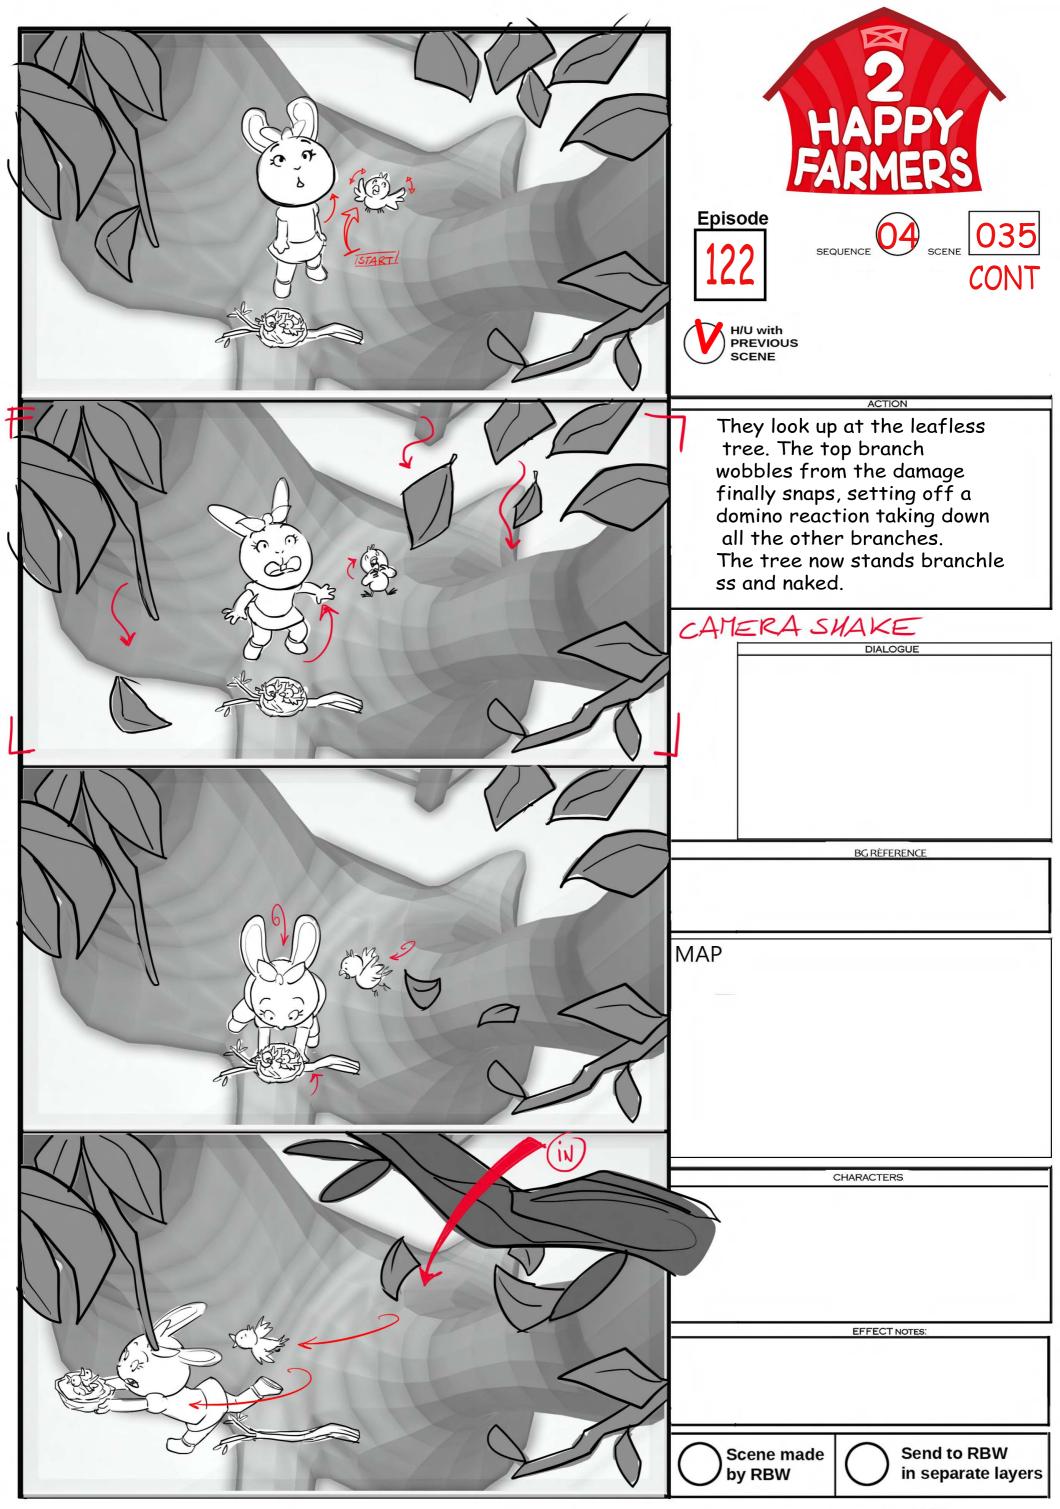

| <image/> <section-header><text><text><text><text></text></text></text></text></section-header> |
|------------------------------------------------------------------------------------------------|
| DIALOGUE                                                                                       |
| BGRÉFERENCE<br>EXT- Generic View - Sunrise<br>MAP                                              |