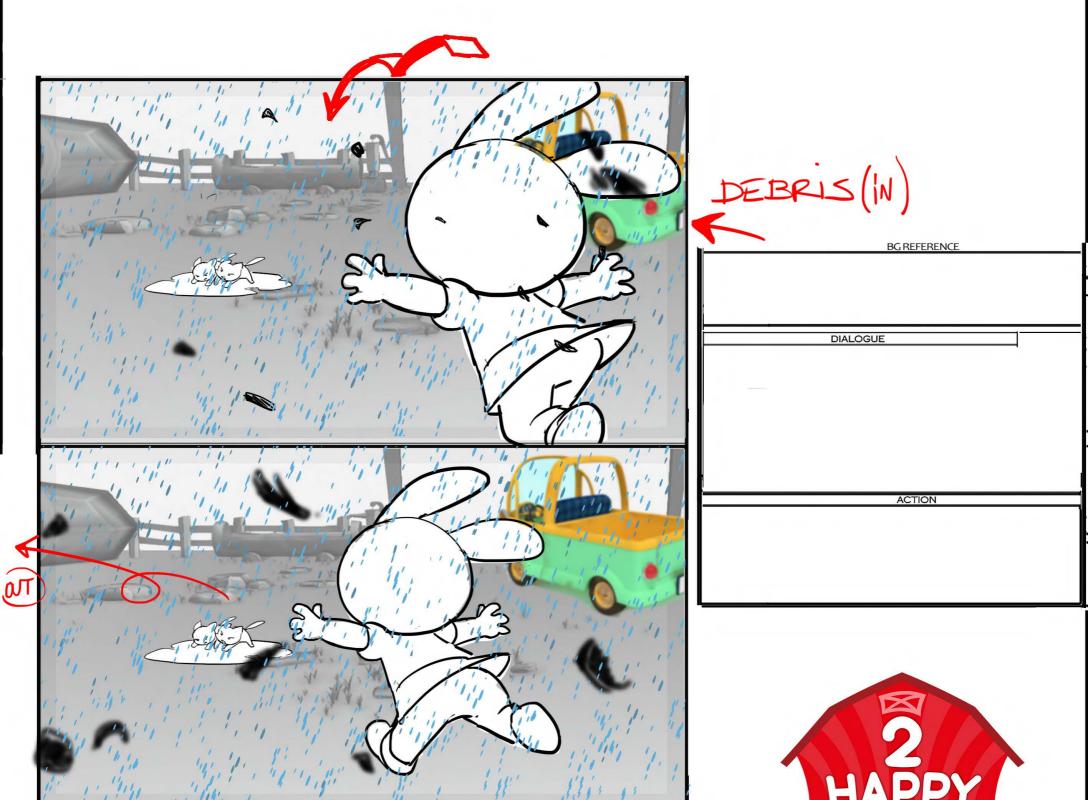

r PAGE \_

IS PAGE \_

B PAGE \_

|        | $(\mathbf{U}\mathbf{I})$ |  |
|--------|--------------------------|--|
| QUENCE | $\smile$                 |  |

|                        | 1 1 1                         |             |
|------------------------|-------------------------------|-------------|
| CHARACTERS             |                               | Enio        |
|                        | H/U with<br>PREVIOUS<br>SCENE | Episo<br>12 |
| EFFECT NOTES:          |                               |             |
| RAIN AND WIND          |                               |             |
| Scene made Send to RBW |                               |             |