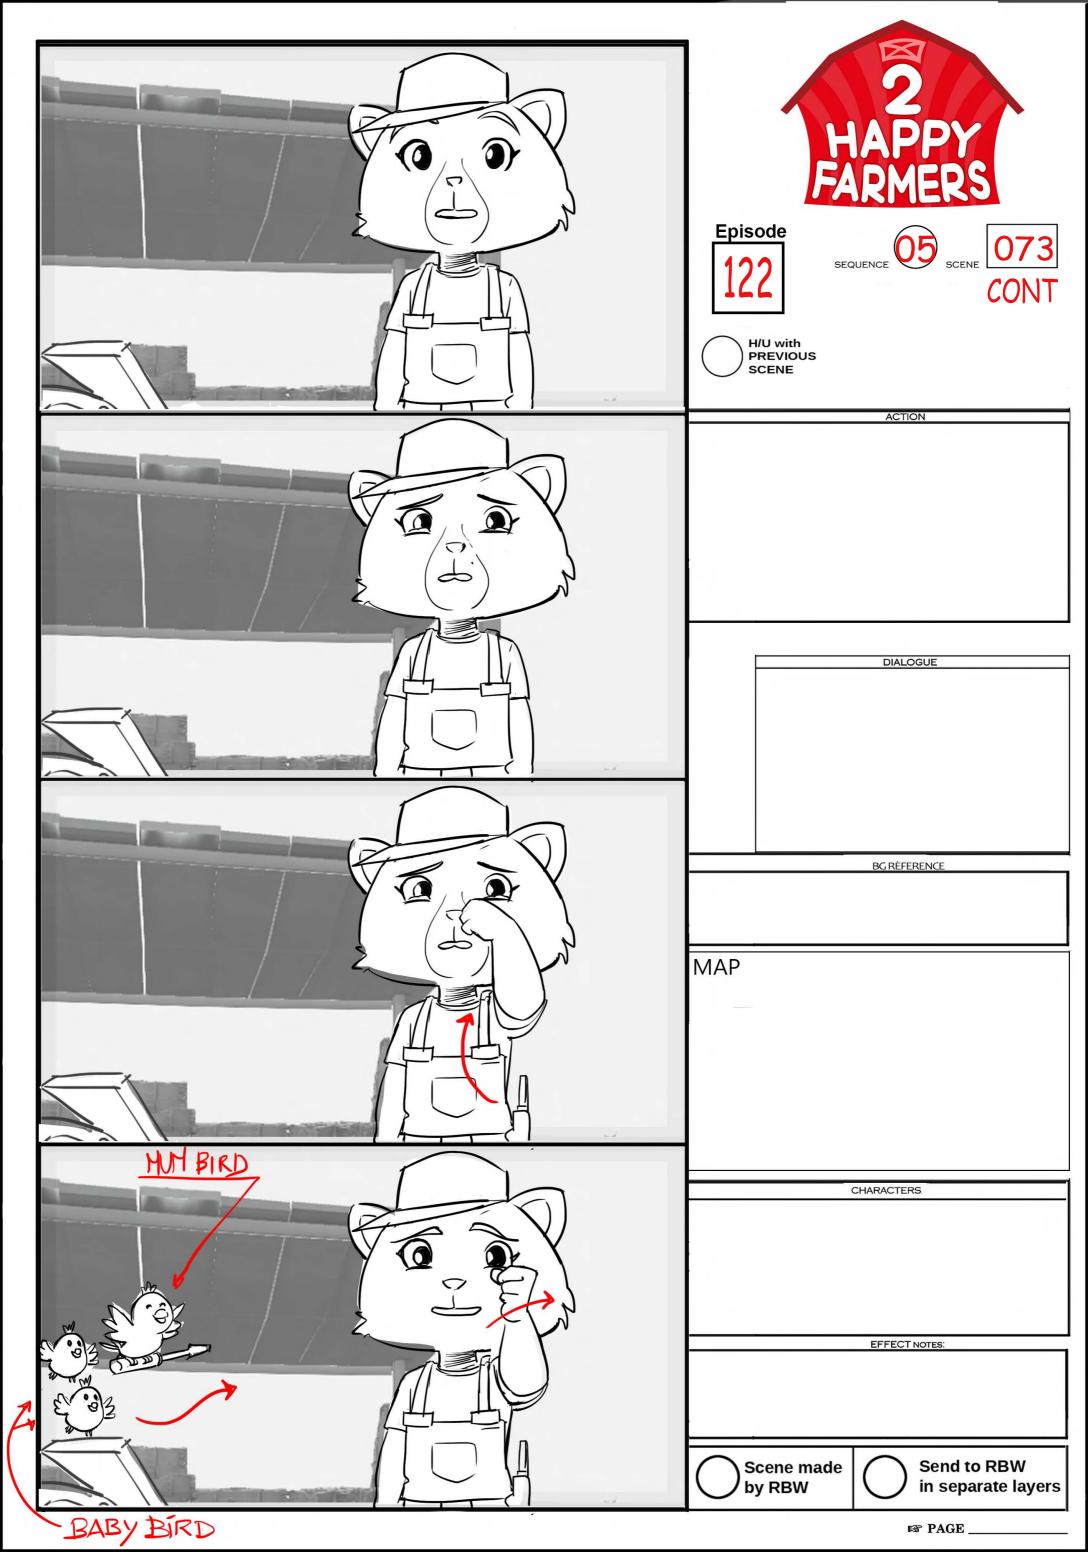

| <image/> <section-header><text><text><text><text></text></text></text></text></section-header> |
|------------------------------------------------------------------------------------------------|
| DIALOGUE                                                                                       |
| BGRÉFERENCE<br>EXT- Generic View - Sunrise<br>MAP                                              |