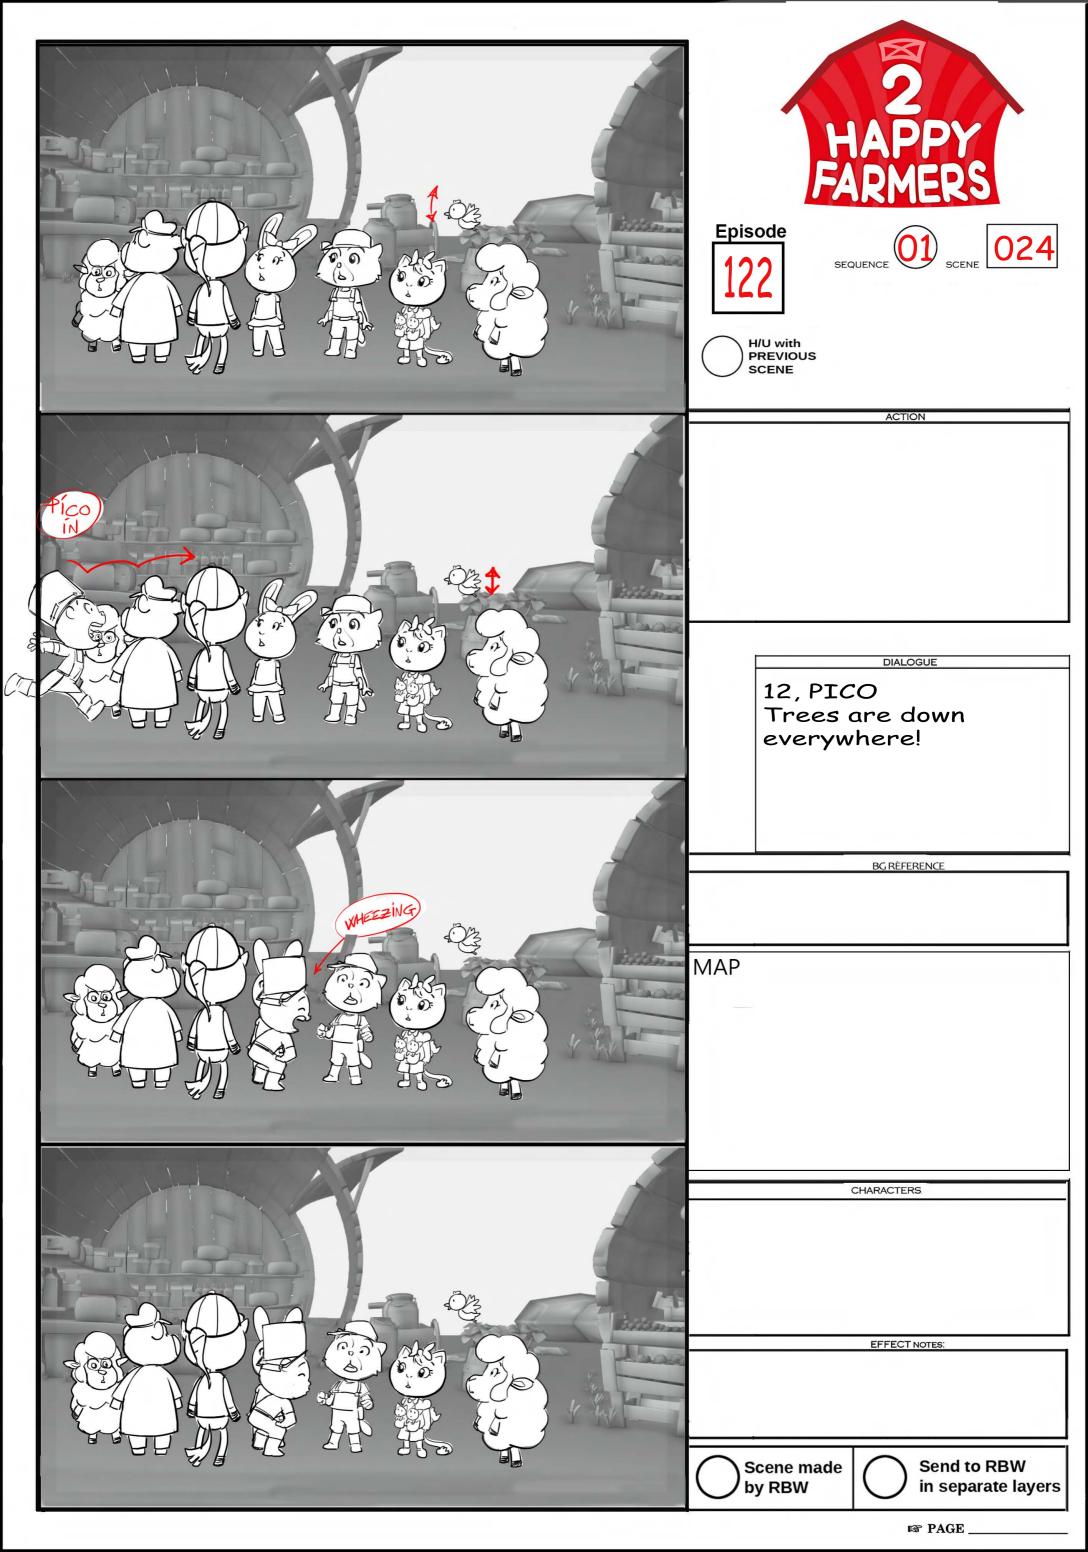

| R | PA | GI |
|---|----|----|
|   |    |    |

| rs PAG | F |
|--------|---|
|--------|---|

| <image/> <text><text><text><text></text></text></text></text>                                                                                                                                                                            |
|------------------------------------------------------------------------------------------------------------------------------------------------------------------------------------------------------------------------------------------|
| Summer briefly notices<br>that Mama Bird and her<br>baby birds are watching<br>them from a short distance<br>away,<br>DIALOGUE<br>51, PICO (WORRIED,<br>LOW VOICE)<br>I know!<br>But I don't think<br>we canhandle this<br>big job alone |
| BG RÈFERENCE<br>MAP                                                                                                                                                                                                                      |