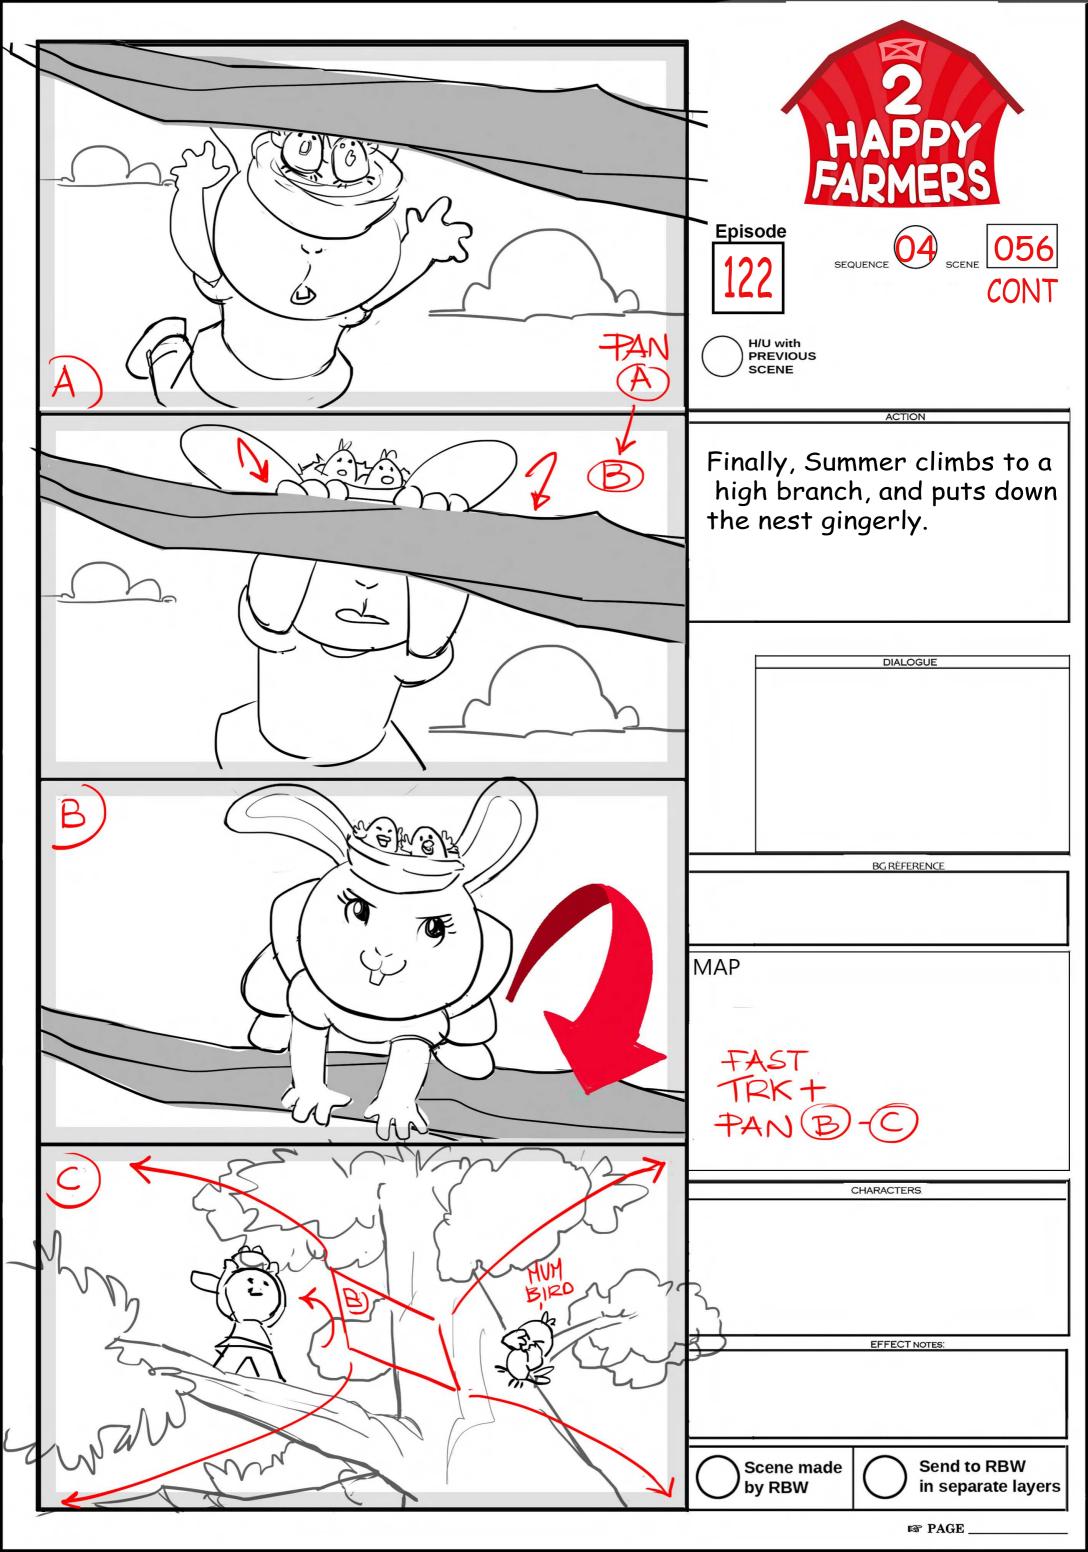

| R    | P  | Δ        | GI |
|------|----|----------|----|
| 1.30 | 1. | <b>n</b> | U. |

| R | P | A | G  |
|---|---|---|----|
|   |   | • | ч. |

PAGE \_

| <image/> <section-header><text><text><text><text><text></text></text></text></text></text></section-header>                                                                          |
|--------------------------------------------------------------------------------------------------------------------------------------------------------------------------------------|
| DIALOGUE<br>61, Tood<br>You worked Hard and<br>even came to MY<br>rescue this time!<br>62,SUMMER<br>Just like you always say,<br>Todd.Here on the farm<br>we always help each other! |
| BGRÈFERENCE                                                                                                                                                                          |