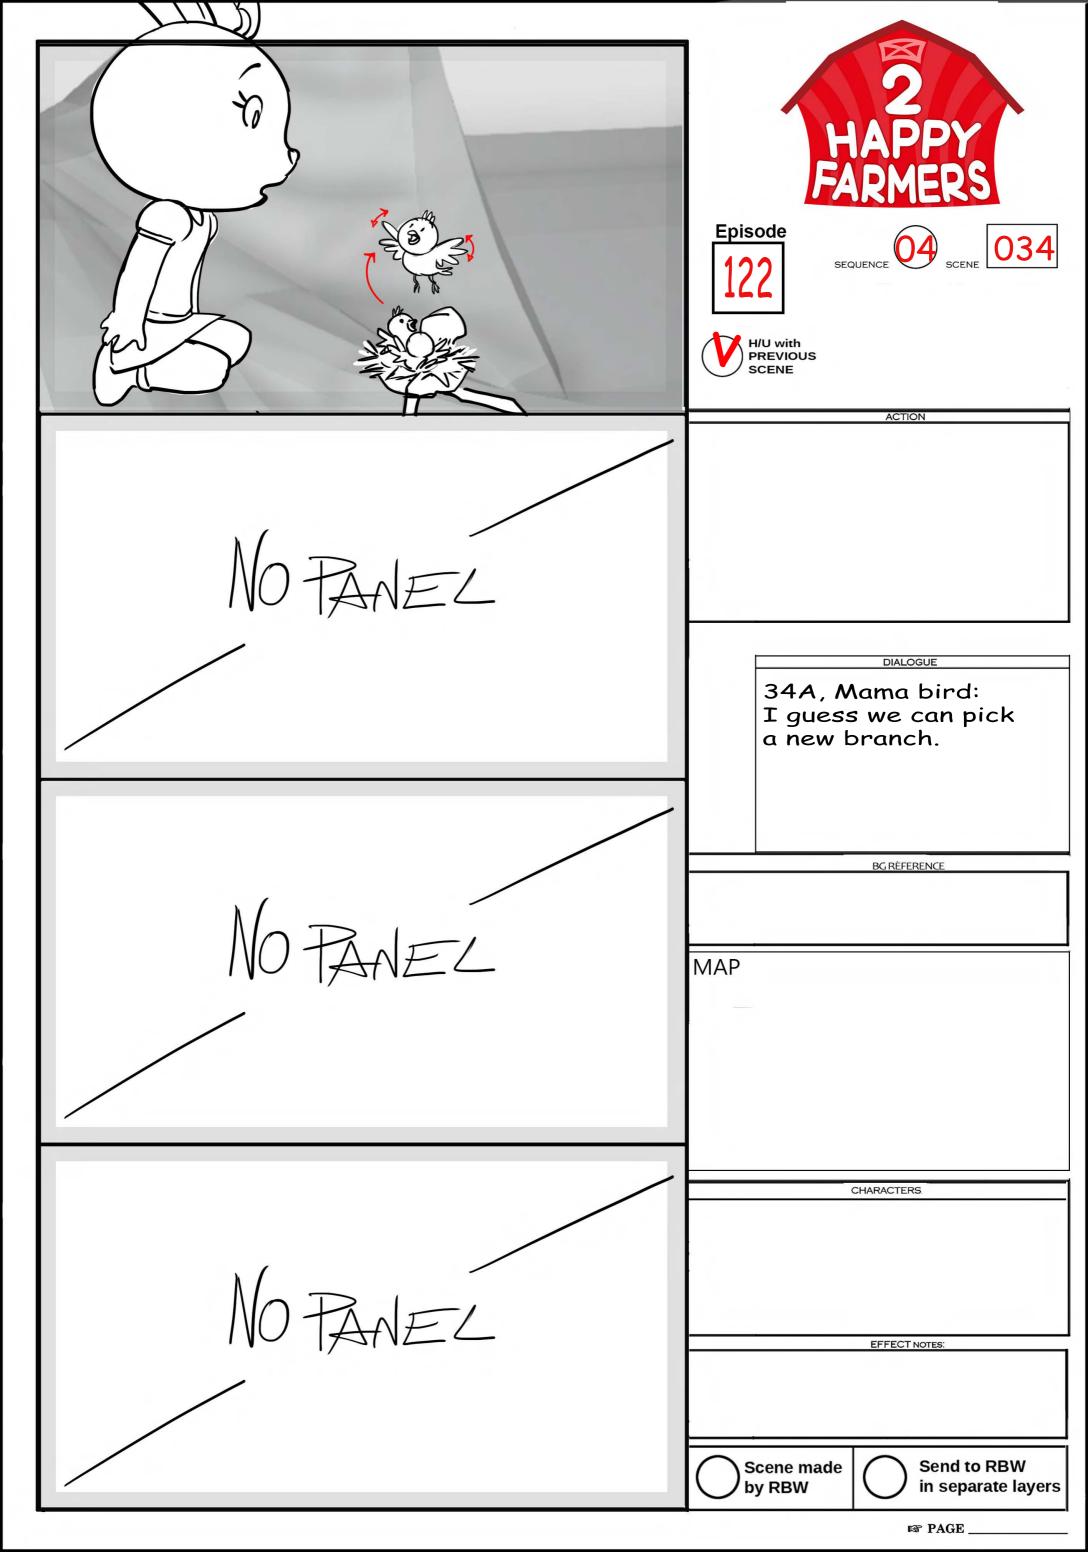

| R    | P  | Δ        | GI |
|------|----|----------|----|
| 1.30 | 1. | <b>n</b> | U. |

| R | P | A | G  |
|---|---|---|----|
|   |   | • | ч. |

PAGE \_

| <image/> <section-header><text><text><text><text><text></text></text></text></text></text></section-header>                                                                          |
|--------------------------------------------------------------------------------------------------------------------------------------------------------------------------------------|
| DIALOGUE<br>61, Tood<br>You worked Hard and<br>even came to MY<br>rescue this time!<br>62,SUMMER<br>Just like you always say,<br>Todd.Here on the farm<br>we always help each other! |
| BGRÈFERENCE                                                                                                                                                                          |