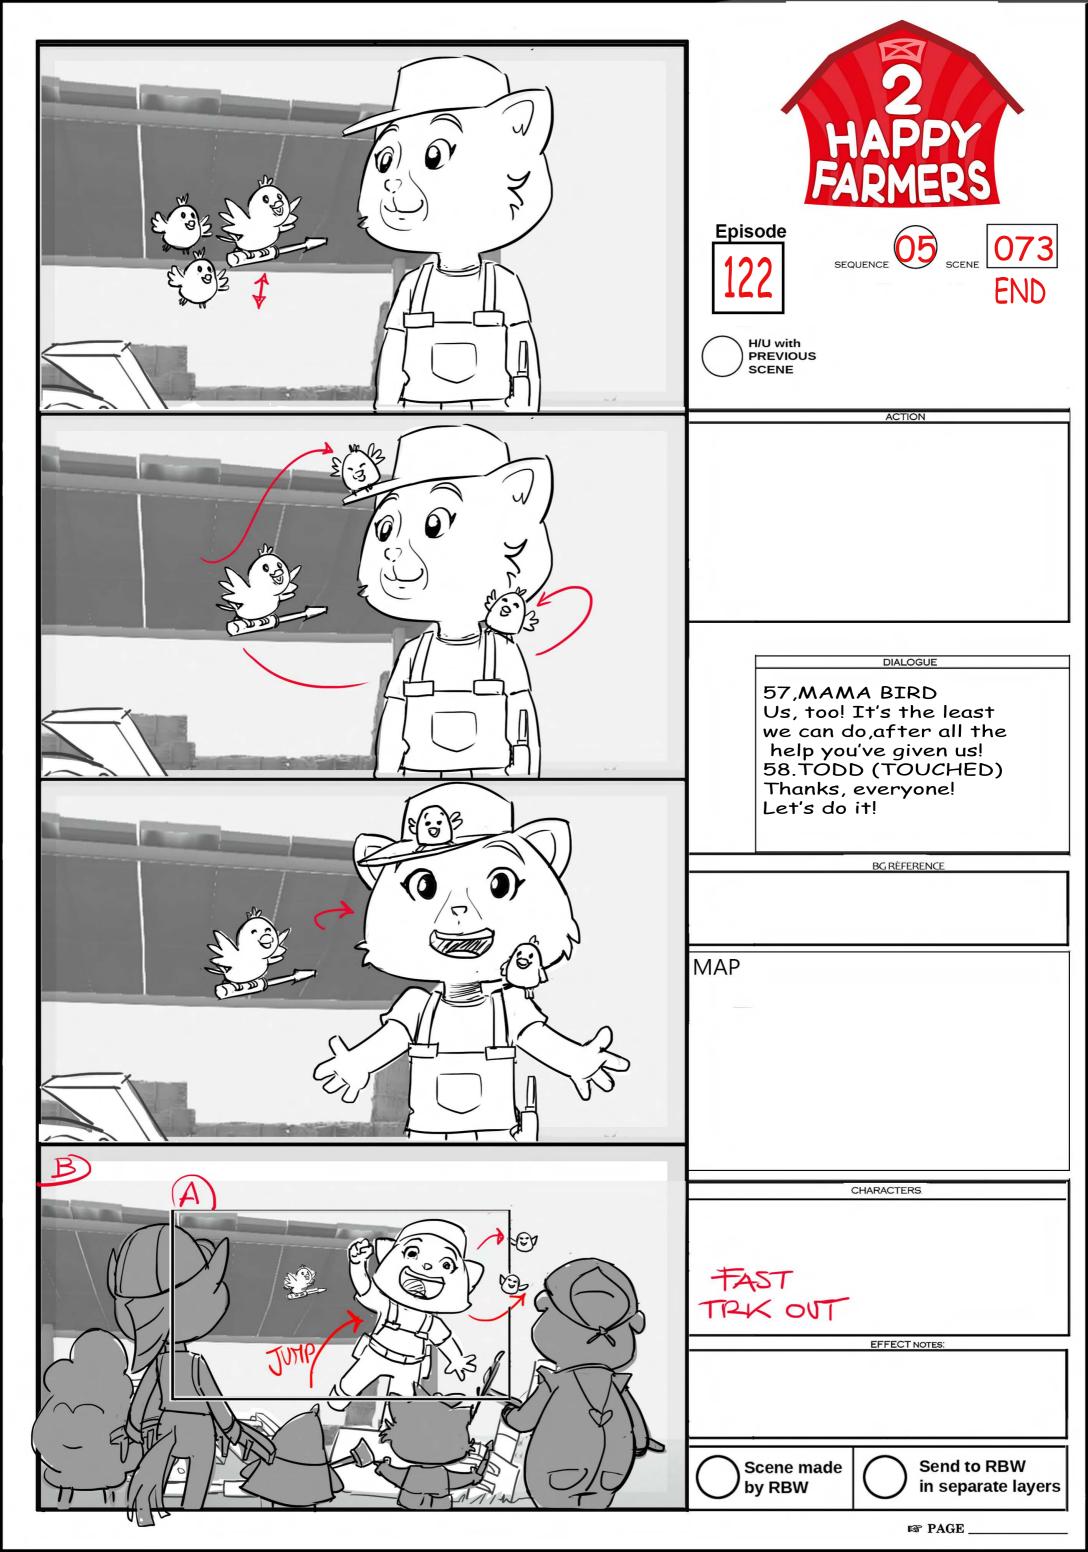

| R    | P  | Δ        | GI |
|------|----|----------|----|
| 1.30 | 1. | <b>n</b> | U. |

| R | P | A | G  |
|---|---|---|----|
|   |   | • | ч. |

PAGE \_

| <image/> <section-header><text><text><text><text><text></text></text></text></text></text></section-header>                                                                          |
|--------------------------------------------------------------------------------------------------------------------------------------------------------------------------------------|
| DIALOGUE<br>61, Tood<br>You worked Hard and<br>even came to MY<br>rescue this time!<br>62,SUMMER<br>Just like you always say,<br>Todd.Here on the farm<br>we always help each other! |
| BGRÈFERENCE                                                                                                                                                                          |

| R | PA | GF    |
|---|----|-------|
|   | In | ULL I |

PAGE \_