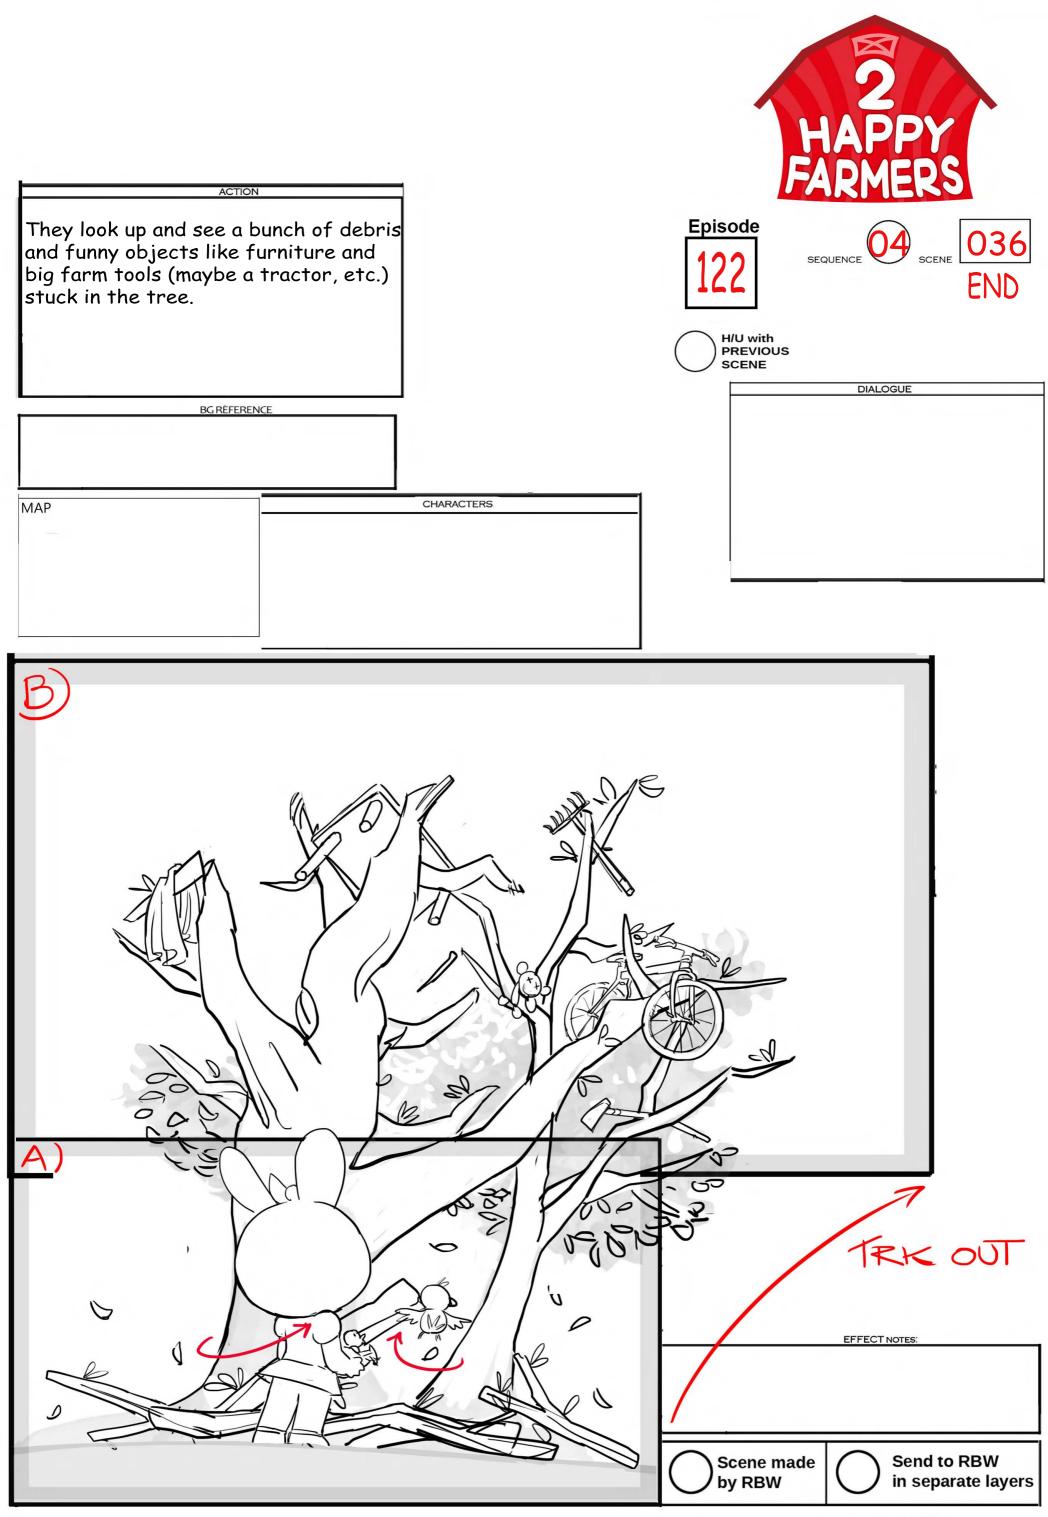

| R    | P  | Δ        | GI |
|------|----|----------|----|
| 1.30 | 1. | <b>n</b> | U. |

| R | P | A | G  |
|---|---|---|----|
|   |   | • | ч. |

PAGE \_

| <image/> <section-header><text><text><text><text><text></text></text></text></text></text></section-header>                                                                          |
|--------------------------------------------------------------------------------------------------------------------------------------------------------------------------------------|
| DIALOGUE<br>61, Tood<br>You worked Hard and<br>even came to MY<br>rescue this time!<br>62,SUMMER<br>Just like you always say,<br>Todd.Here on the farm<br>we always help each other! |
| BGRÈFERENCE                                                                                                                                                                          |