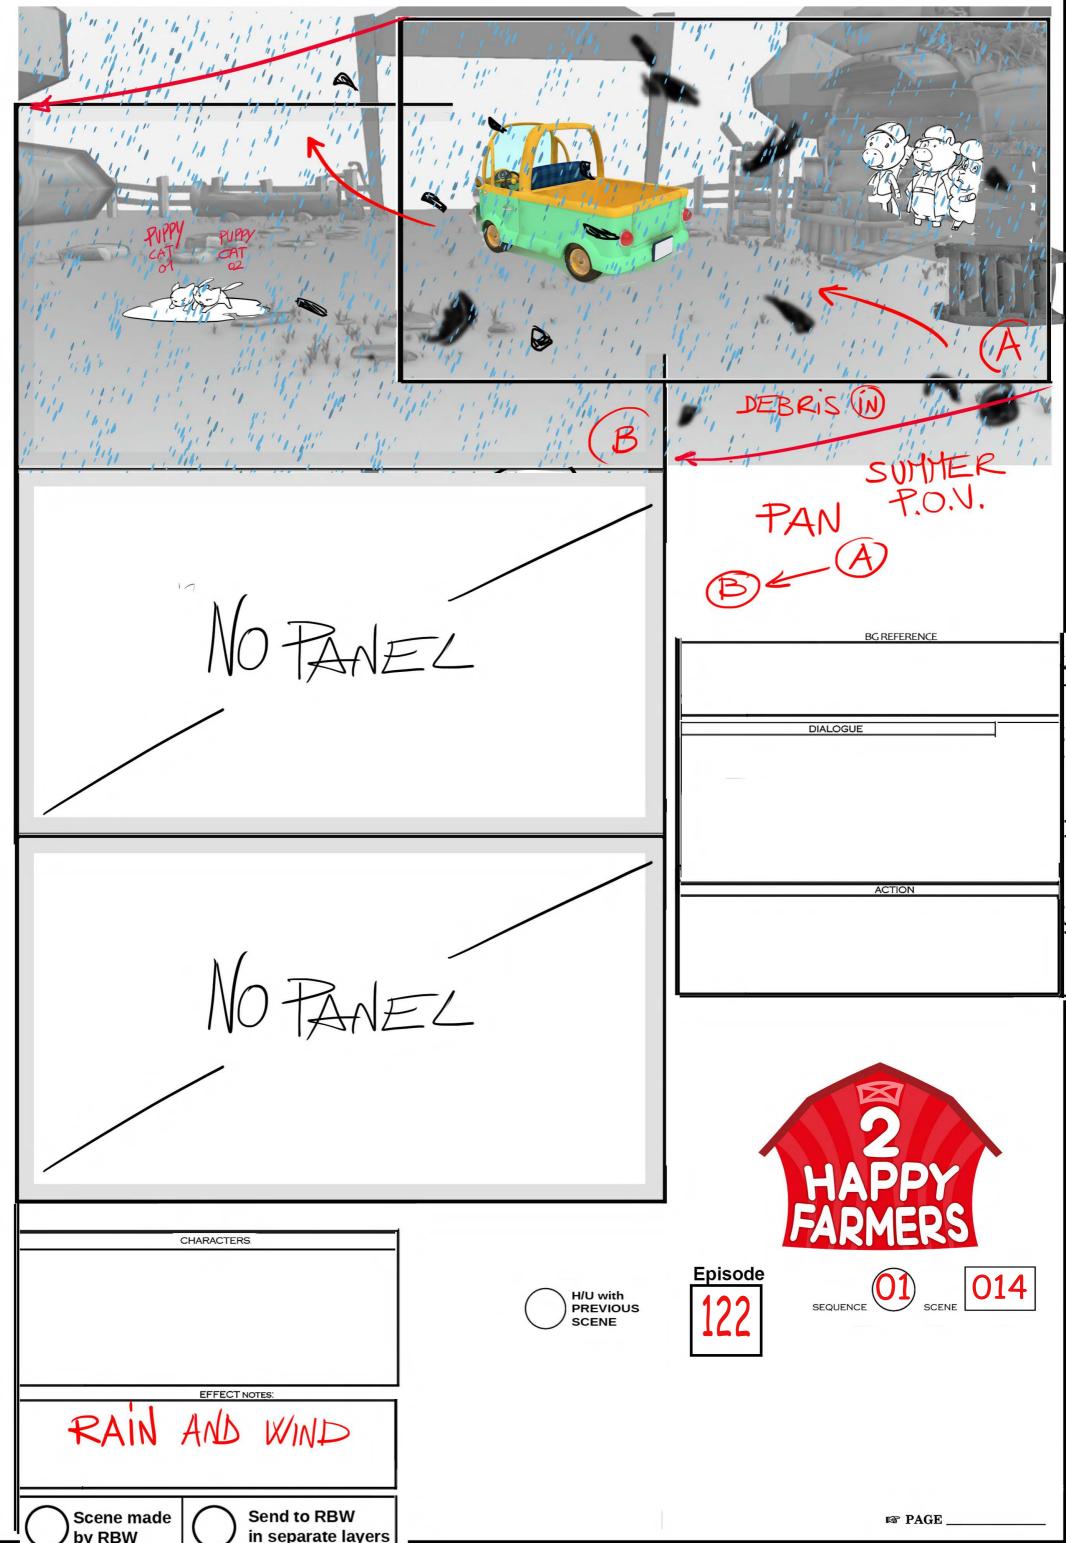

r PAGE \_

IS PAGE \_

B PAGE \_

|        | $(\mathbf{U}\mathbf{I})$ |  |
|--------|--------------------------|--|
| QUENCE | $\smile$                 |  |

|                        | 1 1 1                         |             |
|------------------------|-------------------------------|-------------|
| CHARACTERS             |                               | Enio        |
|                        | H/U with<br>PREVIOUS<br>SCENE | Episo<br>12 |
| EFFECT NOTES:          |                               |             |
| RAIN AND WIND          |                               |             |
| Scene made Send to RBW |                               |             |