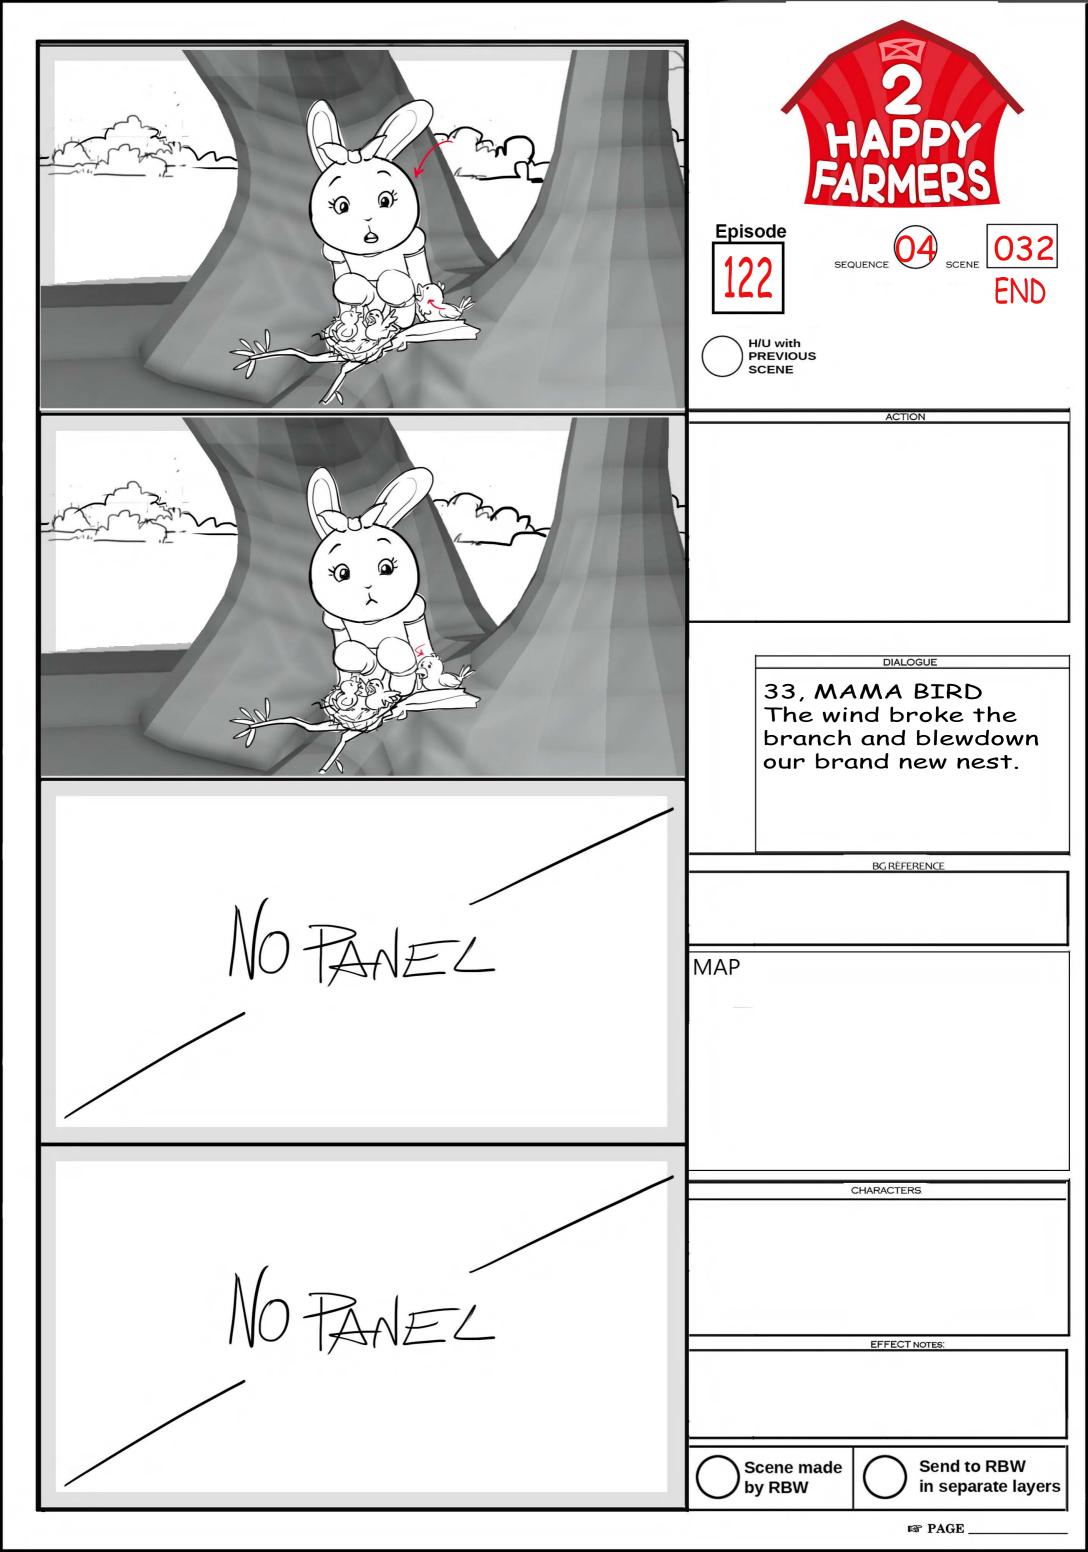

SEQUENCE

r PAGE \_\_\_\_\_

IS PAGE \_

| R | PA | GI |
|---|----|----|
|   |    |    |

|  | <image/> <text><text><text><text></text></text></text></text>                                                                                               |
|--|-------------------------------------------------------------------------------------------------------------------------------------------------------------|
|  | DIALOGUE<br>13, TODD<br>Well, what are we waiting<br>for?<br>(passes a cloth to Pico who<br>cleans himself)<br>Let's go check it out!<br>BGREFERENCE<br>MAP |
|  | CHARACTERS                                                                                                                                                  |