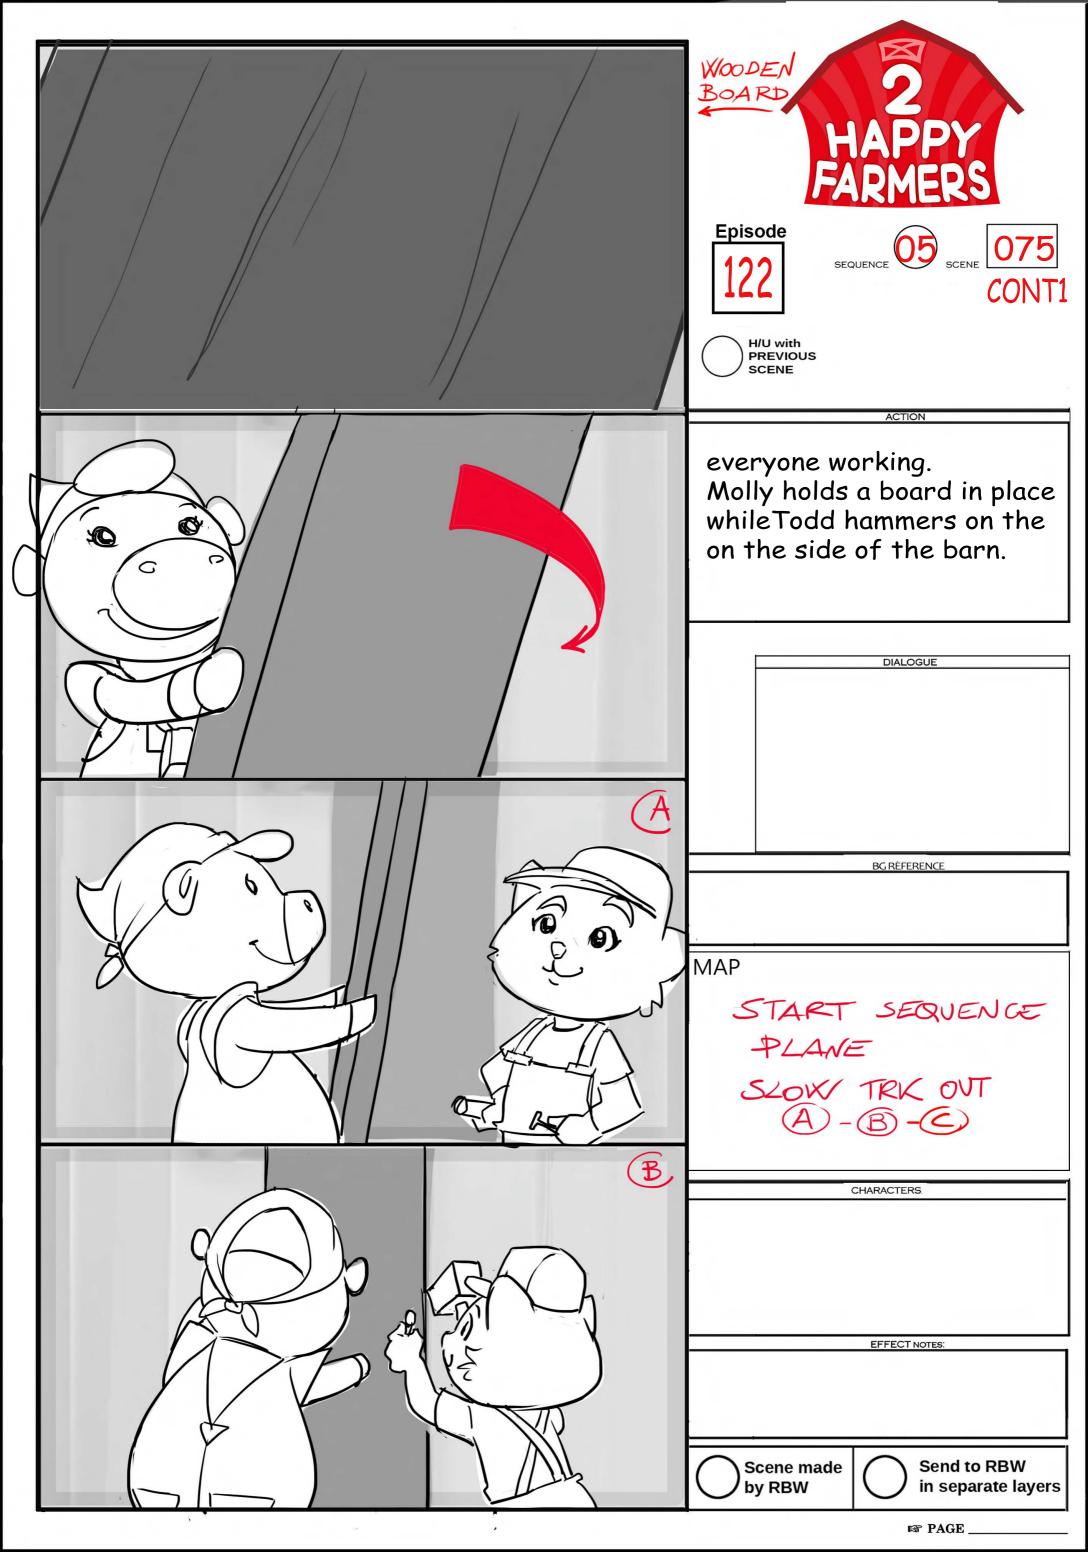

------------------------------------------------------------------------------------------------------------------------------------------------------------------------------------------------------------------|
| Summer briefly notices<br>that Mama Bird and her<br>baby birds are watching<br>them from a short distance<br>away,<br>DIALOGUE<br>51, PICO (WORRIED,<br>LOW VOICE)<br>I know!<br>But I don't think<br>we canhandle this<br>big job alone |
| BG RÈFERENCE<br>MAP                                                                                                                                                                                                                      |









| R    | P  | Δ        | GI |
|------|----|----------|----|
| 1.30 | 1. | <b>n</b> | U. |





















| R | P | A | G  |
|---|---|---|----|
|   |   | • | ч. |















PAGE \_











| <image/> <section-header><text><text><text><text><text></text></text></text></text></text></section-header>                                                                          |
|--------------------------------------------------------------------------------------------------------------------------------------------------------------------------------------|
| DIALOGUE<br>61, Tood<br>You worked Hard and<br>even came to MY<br>rescue this time!<br>62,SUMMER<br>Just like you always say,<br>Todd.Here on the farm<br>we always help each other! |
| BGRÈFERENCE