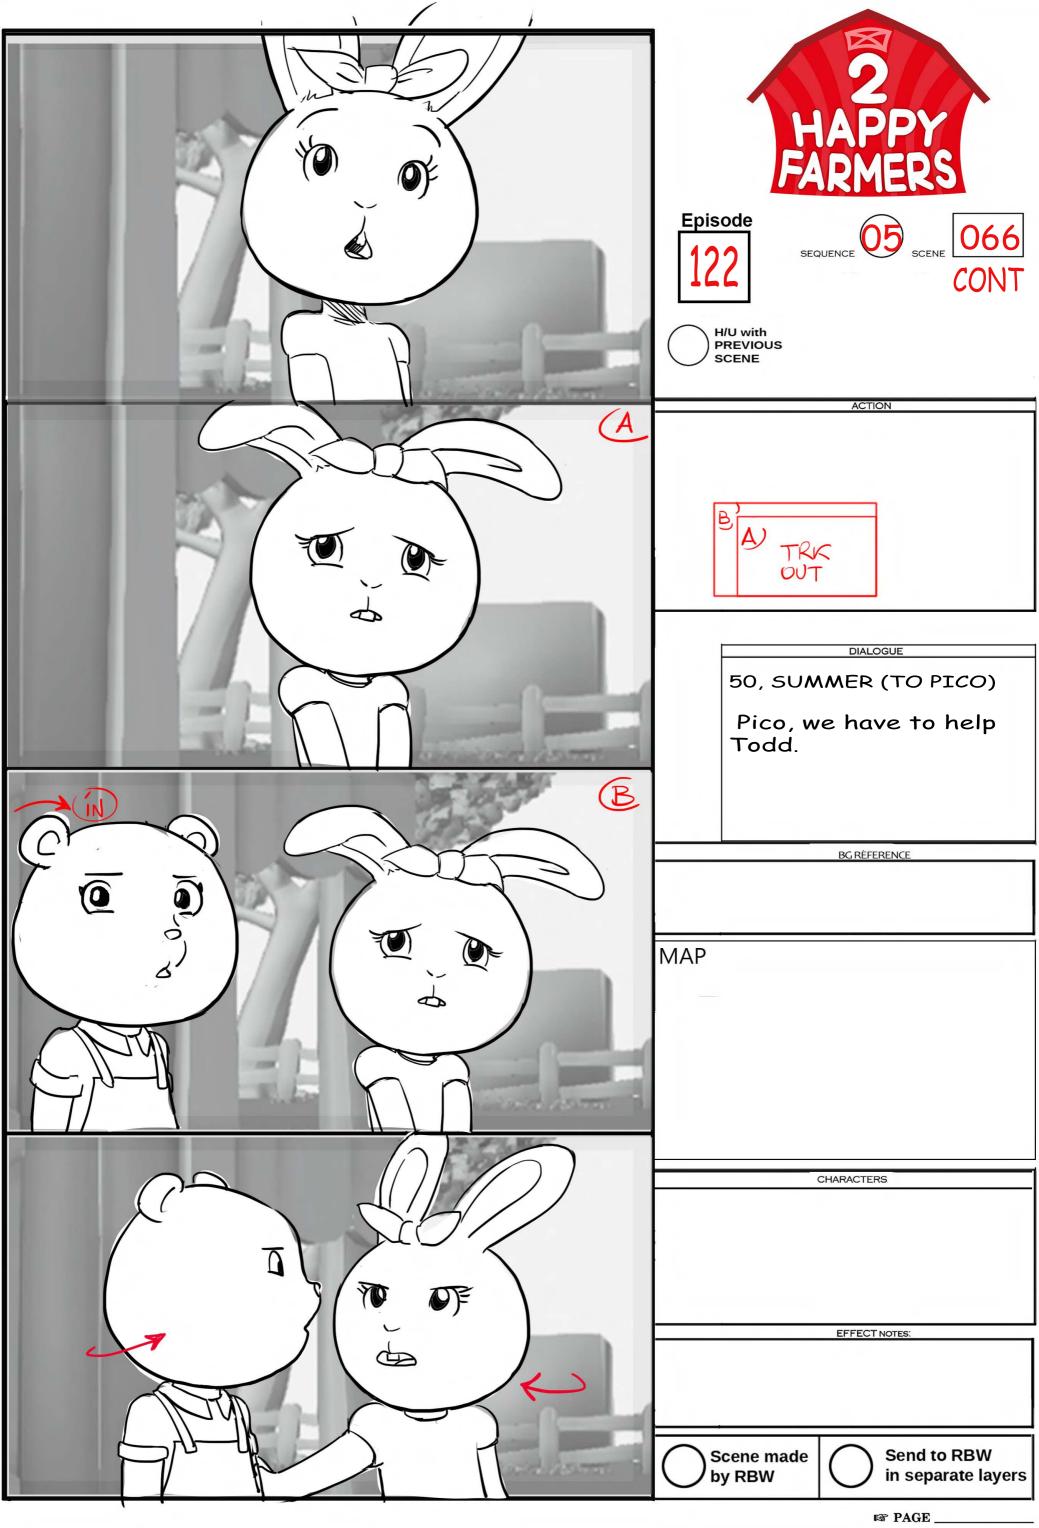

| R | PA | GI |
|---|----|----|
|   |    |    |

| rs PAG | F |
|--------|---|
|--------|---|

| <image/> <text><text><text><text></text></text></text></text>                                                                                                                                                                            |
|------------------------------------------------------------------------------------------------------------------------------------------------------------------------------------------------------------------------------------------|
| Summer briefly notices<br>that Mama Bird and her<br>baby birds are watching<br>them from a short distance<br>away,<br>DIALOGUE<br>51, PICO (WORRIED,<br>LOW VOICE)<br>I know!<br>But I don't think<br>we canhandle this<br>big job alone |
| BG RÈFERENCE<br>MAP                                                                                                                                                                                                                      |