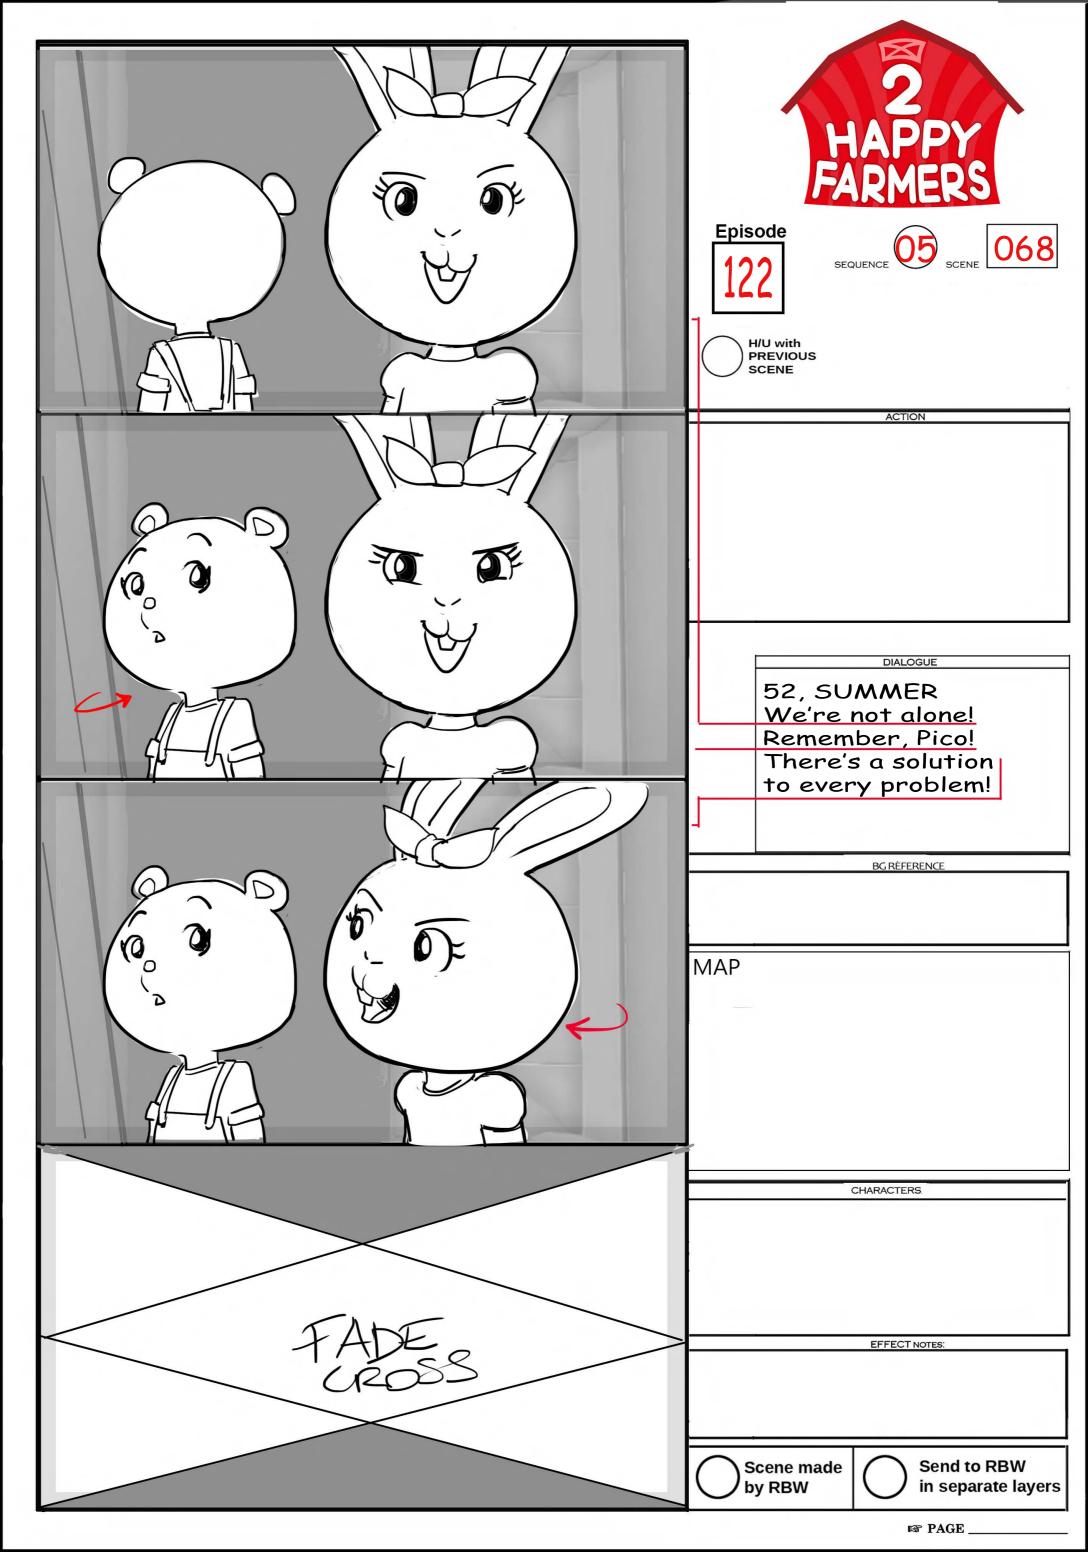

| R | PA | GI |
|---|----|----|
|   |    |    |

| rs PAG | F |
|--------|---|
|--------|---|

| <image/> <text><text><text><text></text></text></text></text>                                                                                                                                                                            |
|------------------------------------------------------------------------------------------------------------------------------------------------------------------------------------------------------------------------------------------|
| Summer briefly notices<br>that Mama Bird and her<br>baby birds are watching<br>them from a short distance<br>away,<br>DIALOGUE<br>51, PICO (WORRIED,<br>LOW VOICE)<br>I know!<br>But I don't think<br>we canhandle this<br>big job alone |
| BG RÈFERENCE<br>MAP                                                                                                                                                                                                                      |