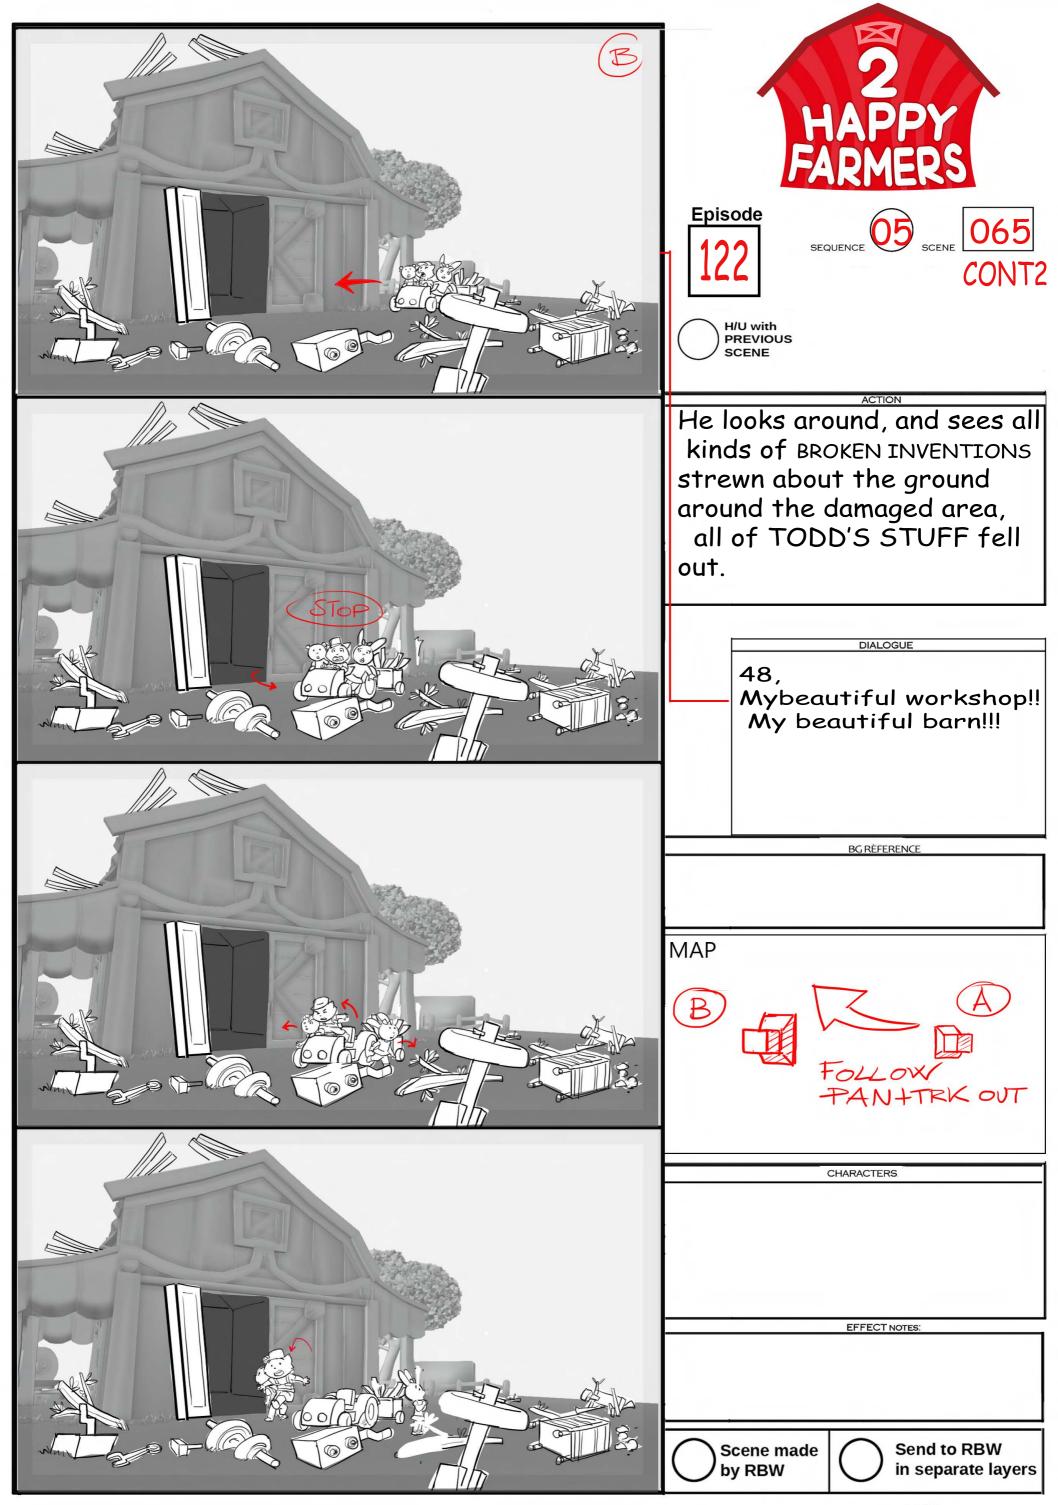

| R | PA | GI |
|---|----|----|
|   |    |    |

| rs PAG | F |
|--------|---|
|--------|---|

| <image/> <text><text><text><text></text></text></text></text>                                                                                                                                                                            |
|------------------------------------------------------------------------------------------------------------------------------------------------------------------------------------------------------------------------------------------|
| Summer briefly notices<br>that Mama Bird and her<br>baby birds are watching<br>them from a short distance<br>away,<br>DIALOGUE<br>51, PICO (WORRIED,<br>LOW VOICE)<br>I know!<br>But I don't think<br>we canhandle this<br>big job alone |
| BG RÈFERENCE<br>MAP                                                                                                                                                                                                                      |