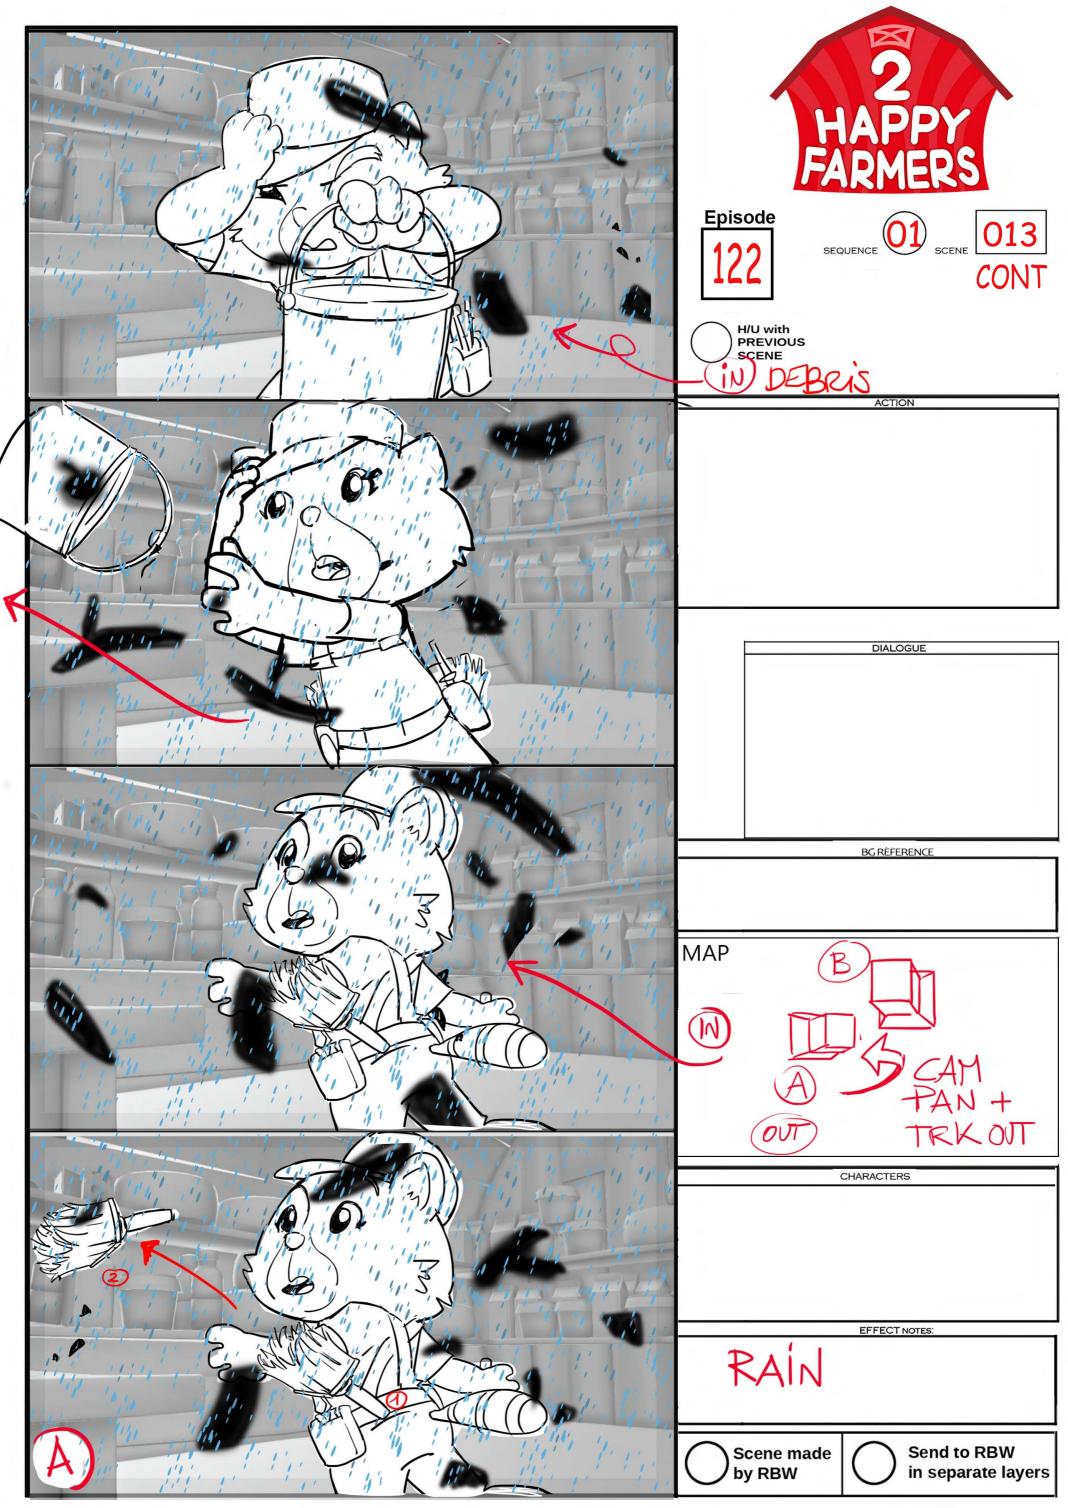

r PAGE \_

IS PAGE \_

B PAGE \_

|        | $(\mathbf{U}\mathbf{I})$ |  |
|--------|--------------------------|--|
| QUENCE | $\smile$                 |  |

|                        | 1 1 1                         |             |
|------------------------|-------------------------------|-------------|
| CHARACTERS             |                               | Enio        |
|                        | H/U with<br>PREVIOUS<br>SCENE | Episo<br>12 |
| EFFECT NOTES:          |                               |             |
| RAIN AND WIND          |                               |             |
| Scene made Send to RBW |                               |             |